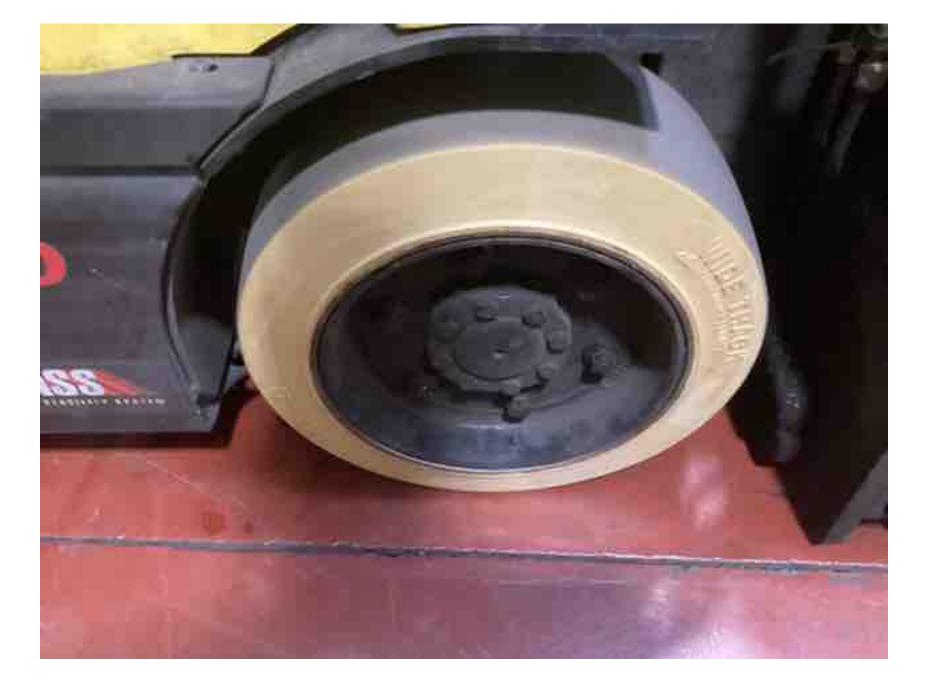

## **CONDITION REPORT - INTERNAL COMBUSTION**

| Manufacturer                                       | Model                                         | Year                           | Serial Number              | Corrected    |
|----------------------------------------------------|-----------------------------------------------|--------------------------------|----------------------------|--------------|
| HYSTER COMPANY                                     | E40XN                                         | 2017                           | A269N03359R                | A269N03359R  |
|                                                    |                                               |                                |                            |              |
| Mast                                               | 3 Stage FFL (Triplex)                         |                                | Hours                      | 13790        |
| Mast Height Lowered                                | 82                                            |                                | Fuel                       | Electric     |
| Mast Height Raised                                 | 187                                           |                                | Attachment                 | Carton Clamp |
| Hydraulic Control Valve                            | 4-Function                                    |                                | Directional Control        | Monotrol     |
| Capacity                                           | 4000                                          |                                | Tires                      | Cushion      |
| Mast Condition                                     |                                               |                                | Engine                     |              |
| Mast Comments                                      |                                               |                                | Engine Inspected Condition |              |
| Lift Cylinder Condition                            |                                               |                                | Engine Inspected Comments  |              |
| Lift Cylinder Comments                             |                                               |                                | Radiator Condition         |              |
| Tilt Cylinder Condition                            |                                               |                                | Radiator Comments          |              |
| Tilt Cylinder Comments                             |                                               |                                | Transmission/MDU Condition |              |
| Carriage Condition                                 |                                               |                                | Transmission/MDU Comments  |              |
| Carriage Comments                                  |                                               |                                | Transmission/MDO Comments  |              |
| Load Backrest Condition                            |                                               |                                | Steering Pump Condition    |              |
| Load Backrest Comments                             |                                               |                                | Steering Pump Comments     |              |
| Forks Condition                                    |                                               |                                | Hydraulic Pump Condition   |              |
| Forks Comments                                     |                                               |                                | Hydraulic Pump Comments    |              |
| TORS COMMENTS                                      |                                               |                                | Hydraulic Motor Condition  |              |
| Overhead Guard Condition                           |                                               |                                | Hydraulic Motor Comments   |              |
| Overhead Guard Comments                            |                                               |                                | Control System Condition   |              |
| Overnead Guard Comments                            |                                               |                                |                            |              |
| Seat Condition                                     | Domonod                                       |                                | Control System Comments    |              |
|                                                    | Damaged                                       |                                | Differential Condition     |              |
| Seat Comments                                      | ripped                                        |                                | Differential Condition     |              |
| O I A O I'd                                        | E. S.                                         |                                | Differential Comments      |              |
| General Appearance Condition                       | Fair                                          |                                | Drive Tires % Remaining    |              |
| General Appearance Comments                        | Impact damage                                 |                                | Drive Tires Condition      |              |
|                                                    |                                               |                                | Steer Tires % Remaining    | 100%         |
| General Comments                                   |                                               |                                | Steer Tires Condition      |              |
| battery dirty, seat ripped, seatbelt damaged       | ed, bolt missing in rear cover, clamp bearing | s worn, steer cylinder seeping | Steer Axle Condition       | Leaks        |
| fluid, freelift chains worn out, brake fluid dirty |                                               |                                | Steer Axle Comments        |              |
|                                                    |                                               |                                | Brakes Condition           |              |
|                                                    |                                               |                                | Brakes Comments            |              |
|                                                    |                                               |                                | Electrical Condition       |              |
|                                                    |                                               |                                | Electrical Comments        |              |
|                                                    |                                               |                                |                            |              |
|                                                    |                                               |                                |                            |              |
|                                                    |                                               |                                |                            |              |
|                                                    |                                               |                                |                            |              |