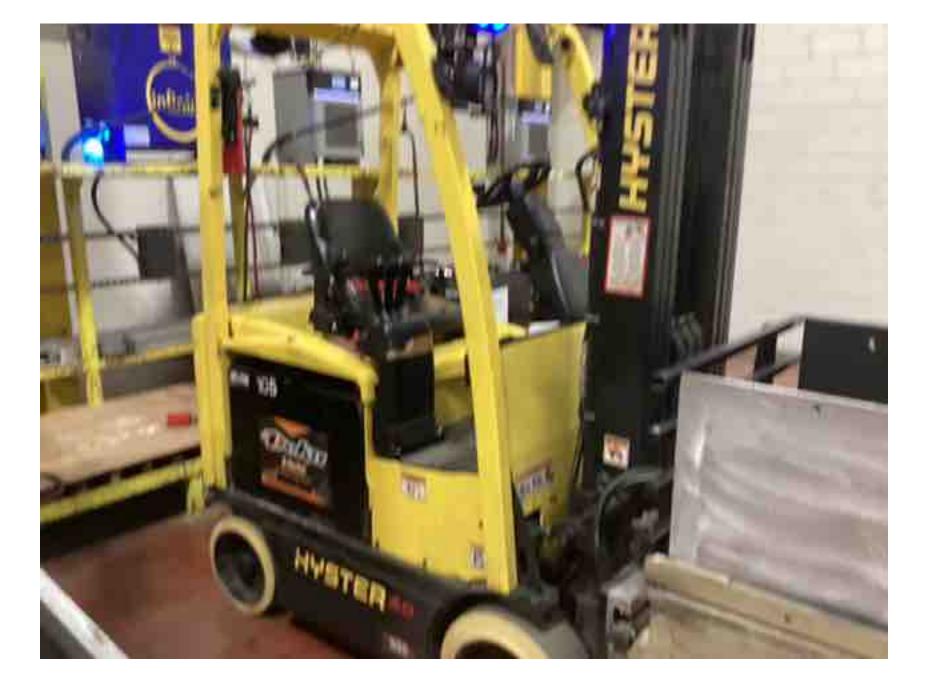

## **CONDITION REPORT - INTERNAL COMBUSTION**

| Manufacturer                                       | Model                                         | Year                           | Serial Number              | Corrected    |
|----------------------------------------------------|-----------------------------------------------|--------------------------------|----------------------------|--------------|
| HYSTER COMPANY                                     | E40XN                                         | 2017                           | A269N03359R                | A269N03359R  |
|                                                    |                                               |                                |                            |              |
| Mast                                               | 3 Stage FFL (Triplex)                         |                                | Hours                      | 13790        |
| Mast Height Lowered                                | 82                                            |                                | Fuel                       | Electric     |
| Mast Height Raised                                 | 187                                           |                                | Attachment                 | Carton Clamp |
| Hydraulic Control Valve                            | 4-Function                                    |                                | Directional Control        | Monotrol     |
| Capacity                                           | 4000                                          |                                | Tires                      | Cushion      |
| Mast Condition                                     |                                               |                                | Engine                     |              |
| Mast Comments                                      |                                               |                                | Engine Inspected Condition |              |
| Lift Cylinder Condition                            |                                               |                                | Engine Inspected Comments  |              |
| Lift Cylinder Comments                             |                                               |                                | Radiator Condition         |              |
| Tilt Cylinder Condition                            |                                               |                                | Radiator Comments          |              |
| Tilt Cylinder Comments                             |                                               |                                | Transmission/MDU Condition |              |
| Carriage Condition                                 |                                               |                                | Transmission/MDU Comments  |              |
| Carriage Comments                                  |                                               |                                | Transmission/MDO Comments  |              |
| Load Backrest Condition                            |                                               |                                | Steering Pump Condition    |              |
| Load Backrest Comments                             |                                               |                                | Steering Pump Comments     |              |
| Forks Condition                                    |                                               |                                | Hydraulic Pump Condition   |              |
| Forks Comments                                     |                                               |                                | Hydraulic Pump Comments    |              |
| TORS COMMENTS                                      |                                               |                                | Hydraulic Motor Condition  |              |
| Overhead Guard Condition                           |                                               |                                | Hydraulic Motor Comments   |              |
| Overhead Guard Comments                            |                                               |                                | Control System Condition   |              |
| Overnead Guard Comments                            |                                               |                                |                            |              |
| Seat Condition                                     | Domonod                                       |                                | Control System Comments    |              |
|                                                    | Damaged                                       |                                | Differential Condition     |              |
| Seat Comments                                      | ripped                                        |                                | Differential Condition     |              |
| O I A O I'd                                        | E. S.                                         |                                | Differential Comments      |              |
| General Appearance Condition                       | Fair                                          |                                | Drive Tires % Remaining    |              |
| General Appearance Comments                        | Impact damage                                 |                                | Drive Tires Condition      |              |
|                                                    |                                               |                                | Steer Tires % Remaining    | 100%         |
| General Comments                                   |                                               |                                | Steer Tires Condition      |              |
| battery dirty, seat ripped, seatbelt damaged       | ed, bolt missing in rear cover, clamp bearing | s worn, steer cylinder seeping | Steer Axle Condition       | Leaks        |
| fluid, freelift chains worn out, brake fluid dirty |                                               |                                | Steer Axle Comments        |              |
|                                                    |                                               |                                | Brakes Condition           |              |
|                                                    |                                               |                                | Brakes Comments            |              |
|                                                    |                                               |                                | Electrical Condition       |              |
|                                                    |                                               |                                | Electrical Comments        |              |
|                                                    |                                               |                                |                            |              |
|                                                    |                                               |                                |                            |              |
|                                                    |                                               |                                |                            |              |
|                                                    |                                               |                                |                            |              |