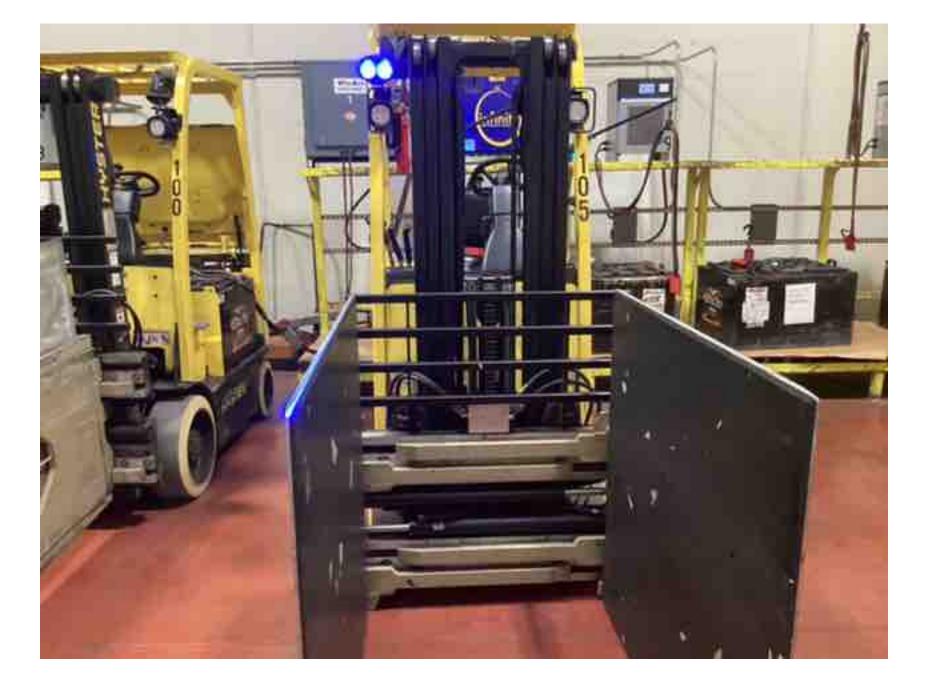

## **CONDITION REPORT - INTERNAL COMBUSTION**

| Manufacturer                                       | Model                                         | Year                           | Serial Number              | Corrected    |
|----------------------------------------------------|-----------------------------------------------|--------------------------------|----------------------------|--------------|
| HYSTER COMPANY                                     | E40XN                                         | 2017                           | A269N03359R                | A269N03359R  |
|                                                    |                                               |                                |                            |              |
| Mast                                               | 3 Stage FFL (Triplex)                         |                                | Hours                      | 13790        |
| Mast Height Lowered                                | 82                                            |                                | Fuel                       | Electric     |
| Mast Height Raised                                 | 187                                           |                                | Attachment                 | Carton Clamp |
| Hydraulic Control Valve                            | 4-Function                                    |                                | Directional Control        | Monotrol     |
| Capacity                                           | 4000                                          |                                | Tires                      | Cushion      |
| Mast Condition                                     |                                               |                                | Engine                     |              |
| Mast Comments                                      |                                               |                                | Engine Inspected Condition |              |
| Lift Cylinder Condition                            |                                               |                                | Engine Inspected Comments  |              |
| Lift Cylinder Comments                             |                                               |                                | Radiator Condition         |              |
| Tilt Cylinder Condition                            |                                               |                                | Radiator Comments          |              |
| Tilt Cylinder Comments                             |                                               |                                | Transmission/MDU Condition |              |
| Carriage Condition                                 |                                               |                                | Transmission/MDU Comments  |              |
| Carriage Comments                                  |                                               |                                | Transmission/MDO Comments  |              |
| Load Backrest Condition                            |                                               |                                | Steering Pump Condition    |              |
| Load Backrest Comments                             |                                               |                                | Steering Pump Comments     |              |
| Forks Condition                                    |                                               |                                | Hydraulic Pump Condition   |              |
| Forks Comments                                     |                                               |                                | Hydraulic Pump Comments    |              |
| TORS COMMENTS                                      |                                               |                                | Hydraulic Motor Condition  |              |
| Overhead Guard Condition                           |                                               |                                | Hydraulic Motor Comments   |              |
| Overhead Guard Comments                            |                                               |                                | Control System Condition   |              |
| Overnead Guard Comments                            |                                               |                                |                            |              |
| Seat Condition                                     | Domonod                                       |                                | Control System Comments    |              |
|                                                    | Damaged                                       |                                | Differential Condition     |              |
| Seat Comments                                      | ripped                                        |                                | Differential Condition     |              |
| O I A O I'd                                        | E. S.                                         |                                | Differential Comments      |              |
| General Appearance Condition                       | Fair                                          |                                | Drive Tires % Remaining    |              |
| General Appearance Comments                        | Impact damage                                 |                                | Drive Tires Condition      |              |
|                                                    |                                               |                                | Steer Tires % Remaining    | 100%         |
| General Comments                                   |                                               |                                | Steer Tires Condition      |              |
| battery dirty, seat ripped, seatbelt damaged       | ed, bolt missing in rear cover, clamp bearing | s worn, steer cylinder seeping | Steer Axle Condition       | Leaks        |
| fluid, freelift chains worn out, brake fluid dirty |                                               |                                | Steer Axle Comments        |              |
|                                                    |                                               |                                | Brakes Condition           |              |
|                                                    |                                               |                                | Brakes Comments            |              |
|                                                    |                                               |                                | Electrical Condition       |              |
|                                                    |                                               |                                | Electrical Comments        |              |
|                                                    |                                               |                                |                            |              |
|                                                    |                                               |                                |                            |              |
|                                                    |                                               |                                |                            |              |
|                                                    |                                               |                                |                            |              |