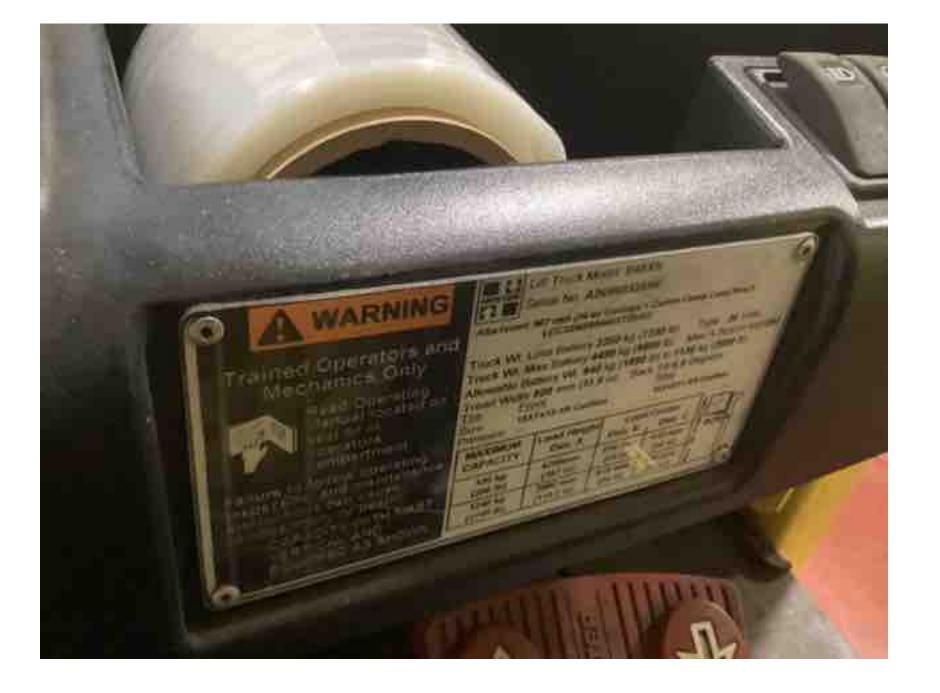

## **CONDITION REPORT - INTERNAL COMBUSTION**

| Manufacturer                                       | Model                                         | Year                           | Serial Number              | Corrected    |
|----------------------------------------------------|-----------------------------------------------|--------------------------------|----------------------------|--------------|
| HYSTER COMPANY                                     | E40XN                                         | 2017                           | A269N03359R                | A269N03359R  |
|                                                    |                                               |                                |                            |              |
| Mast                                               | 3 Stage FFL (Triplex)                         |                                | Hours                      | 13790        |
| Mast Height Lowered                                | 82                                            |                                | Fuel                       | Electric     |
| Mast Height Raised                                 | 187                                           |                                | Attachment                 | Carton Clamp |
| Hydraulic Control Valve                            | 4-Function                                    |                                | Directional Control        | Monotrol     |
| Capacity                                           | 4000                                          |                                | Tires                      | Cushion      |
| Mast Condition                                     |                                               |                                | Engine                     |              |
| Mast Comments                                      |                                               |                                | Engine Inspected Condition |              |
| Lift Cylinder Condition                            |                                               |                                | Engine Inspected Comments  |              |
| Lift Cylinder Comments                             |                                               |                                | Radiator Condition         |              |
| Tilt Cylinder Condition                            |                                               |                                | Radiator Comments          |              |
| Tilt Cylinder Comments                             |                                               |                                | Transmission/MDU Condition |              |
| Carriage Condition                                 |                                               |                                | Transmission/MDU Comments  |              |
| Carriage Comments                                  |                                               |                                | Transmission/MDO Comments  |              |
| Load Backrest Condition                            |                                               |                                | Steering Pump Condition    |              |
| Load Backrest Comments                             |                                               |                                | Steering Pump Comments     |              |
| Forks Condition                                    |                                               |                                | Hydraulic Pump Condition   |              |
| Forks Comments                                     |                                               |                                | Hydraulic Pump Comments    |              |
| TORS COMMENTS                                      |                                               |                                | Hydraulic Motor Condition  |              |
| Overhead Guard Condition                           |                                               |                                | Hydraulic Motor Comments   |              |
| Overhead Guard Comments                            |                                               |                                | Control System Condition   |              |
| Overnead Guard Comments                            |                                               |                                |                            |              |
| Seat Condition                                     | Domonod                                       |                                | Control System Comments    |              |
|                                                    | Damaged                                       |                                | Differential Condition     |              |
| Seat Comments                                      | ripped                                        |                                | Differential Condition     |              |
| O I A O I'd                                        | E. S.                                         |                                | Differential Comments      |              |
| General Appearance Condition                       | Fair                                          |                                | Drive Tires % Remaining    |              |
| General Appearance Comments                        | Impact damage                                 |                                | Drive Tires Condition      |              |
|                                                    |                                               |                                | Steer Tires % Remaining    | 100%         |
| General Comments                                   |                                               |                                | Steer Tires Condition      |              |
| battery dirty, seat ripped, seatbelt damaged       | ed, bolt missing in rear cover, clamp bearing | s worn, steer cylinder seeping | Steer Axle Condition       | Leaks        |
| fluid, freelift chains worn out, brake fluid dirty |                                               |                                | Steer Axle Comments        |              |
|                                                    |                                               |                                | Brakes Condition           |              |
|                                                    |                                               |                                | Brakes Comments            |              |
|                                                    |                                               |                                | Electrical Condition       |              |
|                                                    |                                               |                                | Electrical Comments        |              |
|                                                    |                                               |                                |                            |              |
|                                                    |                                               |                                |                            |              |
|                                                    |                                               |                                |                            |              |
|                                                    |                                               |                                |                            |              |