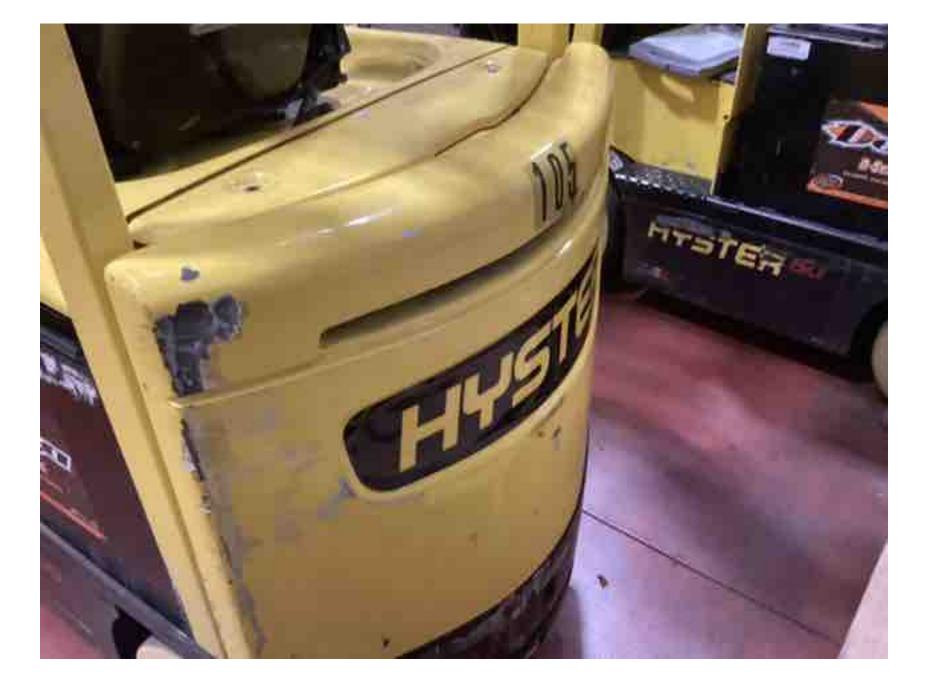

## **CONDITION REPORT - INTERNAL COMBUSTION**

| Manufacturer                                       | Model                                         | Year                           | Serial Number              | Corrected    |
|----------------------------------------------------|-----------------------------------------------|--------------------------------|----------------------------|--------------|
| HYSTER COMPANY                                     | E40XN                                         | 2017                           | A269N03359R                | A269N03359R  |
|                                                    |                                               |                                |                            |              |
| Mast                                               | 3 Stage FFL (Triplex)                         |                                | Hours                      | 13790        |
| Mast Height Lowered                                | 82                                            |                                | Fuel                       | Electric     |
| Mast Height Raised                                 | 187                                           |                                | Attachment                 | Carton Clamp |
| Hydraulic Control Valve                            | 4-Function                                    |                                | Directional Control        | Monotrol     |
| Capacity                                           | 4000                                          |                                | Tires                      | Cushion      |
| Mast Condition                                     |                                               |                                | Engine                     |              |
| Mast Comments                                      |                                               |                                | Engine Inspected Condition |              |
| Lift Cylinder Condition                            |                                               |                                | Engine Inspected Comments  |              |
| Lift Cylinder Comments                             |                                               |                                | Radiator Condition         |              |
| Tilt Cylinder Condition                            |                                               |                                | Radiator Comments          |              |
| Tilt Cylinder Comments                             |                                               |                                | Transmission/MDU Condition |              |
| Carriage Condition                                 |                                               |                                | Transmission/MDU Comments  |              |
| Carriage Comments                                  |                                               |                                | Transmission/MDO Comments  |              |
| Load Backrest Condition                            |                                               |                                | Steering Pump Condition    |              |
| Load Backrest Comments                             |                                               |                                | Steering Pump Comments     |              |
| Forks Condition                                    |                                               |                                | Hydraulic Pump Condition   |              |
| Forks Comments                                     |                                               |                                | Hydraulic Pump Comments    |              |
| TORS COMMENTS                                      |                                               |                                | Hydraulic Motor Condition  |              |
| Overhead Guard Condition                           |                                               |                                | Hydraulic Motor Comments   |              |
| Overhead Guard Comments                            |                                               |                                | Control System Condition   |              |
| Overnead Guard Comments                            |                                               |                                |                            |              |
| Seat Condition                                     | Domonod                                       |                                | Control System Comments    |              |
|                                                    | Damaged                                       |                                | Differential Condition     |              |
| Seat Comments                                      | ripped                                        |                                | Differential Condition     |              |
| O I A O I'd                                        | E. S.                                         |                                | Differential Comments      |              |
| General Appearance Condition                       | Fair                                          |                                | Drive Tires % Remaining    |              |
| General Appearance Comments                        | Impact damage                                 |                                | Drive Tires Condition      |              |
|                                                    |                                               |                                | Steer Tires % Remaining    | 100%         |
| General Comments                                   |                                               |                                | Steer Tires Condition      |              |
| battery dirty, seat ripped, seatbelt damaged       | ed, bolt missing in rear cover, clamp bearing | s worn, steer cylinder seeping | Steer Axle Condition       | Leaks        |
| fluid, freelift chains worn out, brake fluid dirty |                                               |                                | Steer Axle Comments        |              |
|                                                    |                                               |                                | Brakes Condition           |              |
|                                                    |                                               |                                | Brakes Comments            |              |
|                                                    |                                               |                                | Electrical Condition       |              |
|                                                    |                                               |                                | Electrical Comments        |              |
|                                                    |                                               |                                |                            |              |
|                                                    |                                               |                                |                            |              |
|                                                    |                                               |                                |                            |              |
|                                                    |                                               |                                |                            |              |