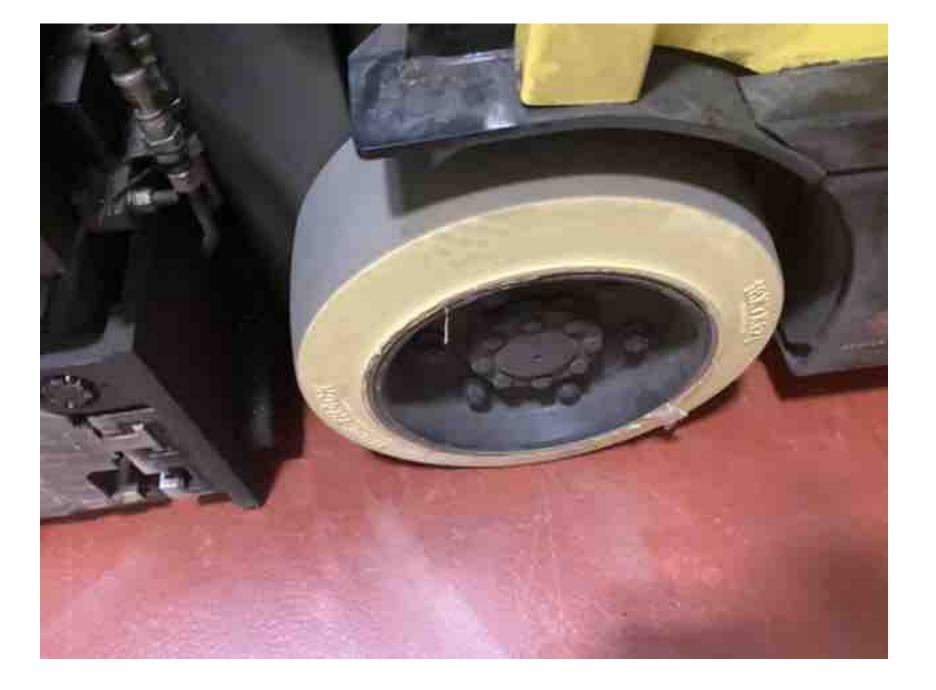

## **CONDITION REPORT - INTERNAL COMBUSTION**

| Manufacturer                                       | Model                                         | Year                           | Serial Number              | Corrected    |
|----------------------------------------------------|-----------------------------------------------|--------------------------------|----------------------------|--------------|
| HYSTER COMPANY                                     | E40XN                                         | 2017                           | A269N03359R                | A269N03359R  |
|                                                    |                                               |                                |                            |              |
| Mast                                               | 3 Stage FFL (Triplex)                         |                                | Hours                      | 13790        |
| Mast Height Lowered                                | 82                                            |                                | Fuel                       | Electric     |
| Mast Height Raised                                 | 187                                           |                                | Attachment                 | Carton Clamp |
| Hydraulic Control Valve                            | 4-Function                                    |                                | Directional Control        | Monotrol     |
| Capacity                                           | 4000                                          |                                | Tires                      | Cushion      |
| Mast Condition                                     |                                               |                                | Engine                     |              |
| Mast Comments                                      |                                               |                                | Engine Inspected Condition |              |
| Lift Cylinder Condition                            |                                               |                                | Engine Inspected Comments  |              |
| Lift Cylinder Comments                             |                                               |                                | Radiator Condition         |              |
| Tilt Cylinder Condition                            |                                               |                                | Radiator Comments          |              |
| Tilt Cylinder Comments                             |                                               |                                | Transmission/MDU Condition |              |
| Carriage Condition                                 |                                               |                                | Transmission/MDU Comments  |              |
| Carriage Comments                                  |                                               |                                | Transmission/MDO Comments  |              |
| Load Backrest Condition                            |                                               |                                | Steering Pump Condition    |              |
| Load Backrest Comments                             |                                               |                                | Steering Pump Comments     |              |
| Forks Condition                                    |                                               |                                | Hydraulic Pump Condition   |              |
| Forks Comments                                     |                                               |                                | Hydraulic Pump Comments    |              |
| TORS COMMENTS                                      |                                               |                                | Hydraulic Motor Condition  |              |
| Overhead Guard Condition                           |                                               |                                | Hydraulic Motor Comments   |              |
| Overhead Guard Comments                            |                                               |                                | Control System Condition   |              |
| Overnead Guard Comments                            |                                               |                                |                            |              |
| Seat Condition                                     | Domonod                                       |                                | Control System Comments    |              |
|                                                    | Damaged                                       |                                | Differential Condition     |              |
| Seat Comments                                      | ripped                                        |                                | Differential Condition     |              |
| O I A O I'd                                        | E. S.                                         |                                | Differential Comments      |              |
| General Appearance Condition                       | Fair                                          |                                | Drive Tires % Remaining    |              |
| General Appearance Comments                        | Impact damage                                 |                                | Drive Tires Condition      |              |
|                                                    |                                               |                                | Steer Tires % Remaining    | 100%         |
| General Comments                                   |                                               |                                | Steer Tires Condition      |              |
| battery dirty, seat ripped, seatbelt damaged       | ed, bolt missing in rear cover, clamp bearing | s worn, steer cylinder seeping | Steer Axle Condition       | Leaks        |
| fluid, freelift chains worn out, brake fluid dirty |                                               |                                | Steer Axle Comments        |              |
|                                                    |                                               |                                | Brakes Condition           |              |
|                                                    |                                               |                                | Brakes Comments            |              |
|                                                    |                                               |                                | Electrical Condition       |              |
|                                                    |                                               |                                | Electrical Comments        |              |
|                                                    |                                               |                                |                            |              |
|                                                    |                                               |                                |                            |              |
|                                                    |                                               |                                |                            |              |
|                                                    |                                               |                                |                            |              |