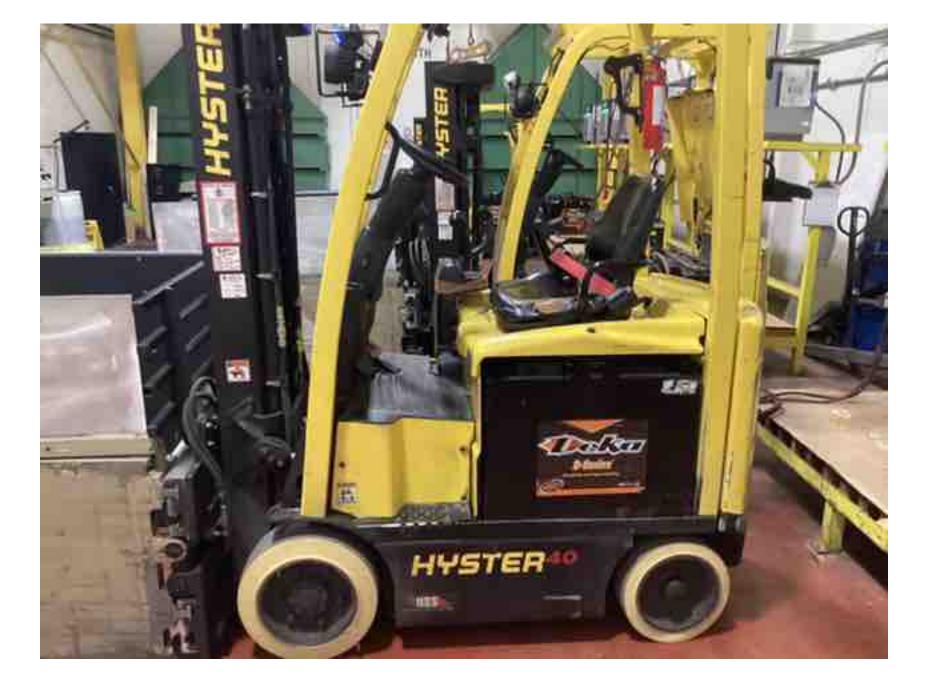

## **CONDITION REPORT - INTERNAL COMBUSTION**

| Manufacturer                                       | Model                                         | Year                           | Serial Number              | Corrected    |
|----------------------------------------------------|-----------------------------------------------|--------------------------------|----------------------------|--------------|
| HYSTER COMPANY                                     | E40XN                                         | 2017                           | A269N03359R                | A269N03359R  |
|                                                    |                                               |                                |                            |              |
| Mast                                               | 3 Stage FFL (Triplex)                         |                                | Hours                      | 13790        |
| Mast Height Lowered                                | 82                                            |                                | Fuel                       | Electric     |
| Mast Height Raised                                 | 187                                           |                                | Attachment                 | Carton Clamp |
| Hydraulic Control Valve                            | 4-Function                                    |                                | Directional Control        | Monotrol     |
| Capacity                                           | 4000                                          |                                | Tires                      | Cushion      |
| Mast Condition                                     |                                               |                                | Engine                     |              |
| Mast Comments                                      |                                               |                                | Engine Inspected Condition |              |
| Lift Cylinder Condition                            |                                               |                                | Engine Inspected Comments  |              |
| Lift Cylinder Comments                             |                                               |                                | Radiator Condition         |              |
| Tilt Cylinder Condition                            |                                               |                                | Radiator Comments          |              |
| Tilt Cylinder Comments                             |                                               |                                | Transmission/MDU Condition |              |
| Carriage Condition                                 |                                               |                                | Transmission/MDU Comments  |              |
| Carriage Comments                                  |                                               |                                | Transmission/MDO Comments  |              |
| Load Backrest Condition                            |                                               |                                | Steering Pump Condition    |              |
| Load Backrest Comments                             |                                               |                                | Steering Pump Comments     |              |
| Forks Condition                                    |                                               |                                | Hydraulic Pump Condition   |              |
| Forks Comments                                     |                                               |                                | Hydraulic Pump Comments    |              |
| TORS COMMENTS                                      |                                               |                                | Hydraulic Motor Condition  |              |
| Overhead Guard Condition                           |                                               |                                | Hydraulic Motor Comments   |              |
| Overhead Guard Comments                            |                                               |                                | Control System Condition   |              |
| Overnead Guard Comments                            |                                               |                                |                            |              |
| Seat Condition                                     | Domonod                                       |                                | Control System Comments    |              |
|                                                    | Damaged                                       |                                | Differential Condition     |              |
| Seat Comments                                      | ripped                                        |                                | Differential Condition     |              |
| O I A O I'd                                        | E. S.                                         |                                | Differential Comments      |              |
| General Appearance Condition                       | Fair                                          |                                | Drive Tires % Remaining    |              |
| General Appearance Comments                        | Impact damage                                 |                                | Drive Tires Condition      |              |
|                                                    |                                               |                                | Steer Tires % Remaining    | 100%         |
| General Comments                                   |                                               |                                | Steer Tires Condition      |              |
| battery dirty, seat ripped, seatbelt damaged       | ed, bolt missing in rear cover, clamp bearing | s worn, steer cylinder seeping | Steer Axle Condition       | Leaks        |
| fluid, freelift chains worn out, brake fluid dirty |                                               |                                | Steer Axle Comments        |              |
|                                                    |                                               |                                | Brakes Condition           |              |
|                                                    |                                               |                                | Brakes Comments            |              |
|                                                    |                                               |                                | Electrical Condition       |              |
|                                                    |                                               |                                | Electrical Comments        |              |
|                                                    |                                               |                                |                            |              |
|                                                    |                                               |                                |                            |              |
|                                                    |                                               |                                |                            |              |
|                                                    |                                               |                                |                            |              |