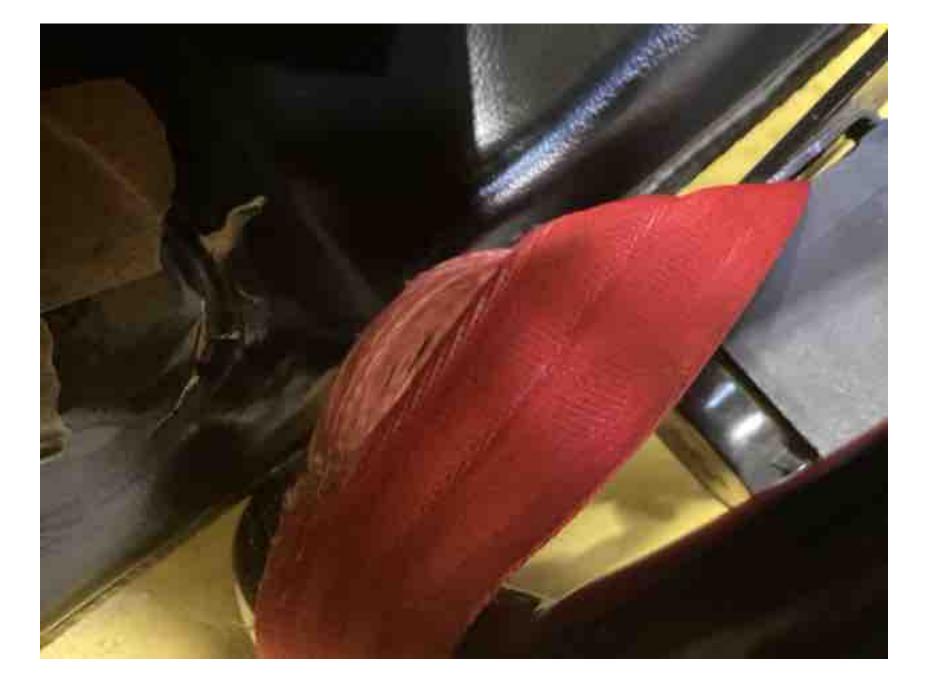

## **CONDITION REPORT - INTERNAL COMBUSTION**

| Manufacturer                                       | Model                                         | Year                           | Serial Number              | Corrected    |
|----------------------------------------------------|-----------------------------------------------|--------------------------------|----------------------------|--------------|
| HYSTER COMPANY                                     | E40XN                                         | 2017                           | A269N03359R                | A269N03359R  |
|                                                    |                                               |                                |                            |              |
| Mast                                               | 3 Stage FFL (Triplex)                         |                                | Hours                      | 13790        |
| Mast Height Lowered                                | 82                                            |                                | Fuel                       | Electric     |
| Mast Height Raised                                 | 187                                           |                                | Attachment                 | Carton Clamp |
| Hydraulic Control Valve                            | 4-Function                                    |                                | Directional Control        | Monotrol     |
| Capacity                                           | 4000                                          |                                | Tires                      | Cushion      |
| Mast Condition                                     |                                               |                                | Engine                     |              |
| Mast Comments                                      |                                               |                                | Engine Inspected Condition |              |
| Lift Cylinder Condition                            |                                               |                                | Engine Inspected Comments  |              |
| Lift Cylinder Comments                             |                                               |                                | Radiator Condition         |              |
| Tilt Cylinder Condition                            |                                               |                                | Radiator Comments          |              |
| Tilt Cylinder Comments                             |                                               |                                | Transmission/MDU Condition |              |
| Carriage Condition                                 |                                               |                                | Transmission/MDU Comments  |              |
| Carriage Comments                                  |                                               |                                | Transmission/MDO Comments  |              |
| Load Backrest Condition                            |                                               |                                | Steering Pump Condition    |              |
| Load Backrest Comments                             |                                               |                                | Steering Pump Comments     |              |
| Forks Condition                                    |                                               |                                | Hydraulic Pump Condition   |              |
| Forks Comments                                     |                                               |                                | Hydraulic Pump Comments    |              |
| TORS COMMENTS                                      |                                               |                                | Hydraulic Motor Condition  |              |
| Overhead Guard Condition                           |                                               |                                | Hydraulic Motor Comments   |              |
| Overhead Guard Comments                            |                                               |                                | Control System Condition   |              |
| Overnead Guard Comments                            |                                               |                                |                            |              |
| Seat Condition                                     | Domonod                                       |                                | Control System Comments    |              |
|                                                    | Damaged                                       |                                | Differential Condition     |              |
| Seat Comments                                      | ripped                                        |                                | Differential Condition     |              |
| O I A O I'd                                        | E. S.                                         |                                | Differential Comments      |              |
| General Appearance Condition                       | Fair                                          |                                | Drive Tires % Remaining    |              |
| General Appearance Comments                        | Impact damage                                 |                                | Drive Tires Condition      |              |
|                                                    |                                               |                                | Steer Tires % Remaining    | 100%         |
| General Comments                                   |                                               |                                | Steer Tires Condition      |              |
| battery dirty, seat ripped, seatbelt damaged       | ed, bolt missing in rear cover, clamp bearing | s worn, steer cylinder seeping | Steer Axle Condition       | Leaks        |
| fluid, freelift chains worn out, brake fluid dirty |                                               |                                | Steer Axle Comments        |              |
|                                                    |                                               |                                | Brakes Condition           |              |
|                                                    |                                               |                                | Brakes Comments            |              |
|                                                    |                                               |                                | Electrical Condition       |              |
|                                                    |                                               |                                | Electrical Comments        |              |
|                                                    |                                               |                                |                            |              |
|                                                    |                                               |                                |                            |              |
|                                                    |                                               |                                |                            |              |
|                                                    |                                               |                                |                            |              |