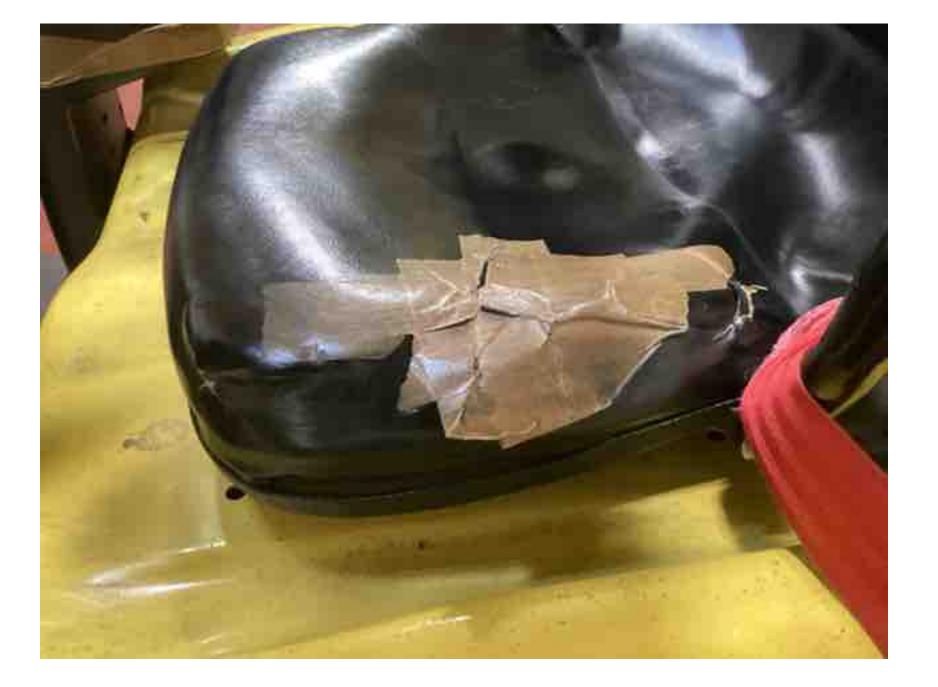

## **CONDITION REPORT - INTERNAL COMBUSTION**

| Manufacturer                                       | Model                                         | Year                           | Serial Number              | Corrected    |
|----------------------------------------------------|-----------------------------------------------|--------------------------------|----------------------------|--------------|
| HYSTER COMPANY                                     | E40XN                                         | 2017                           | A269N03359R                | A269N03359R  |
|                                                    |                                               |                                |                            |              |
| Mast                                               | 3 Stage FFL (Triplex)                         |                                | Hours                      | 13790        |
| Mast Height Lowered                                | 82                                            |                                | Fuel                       | Electric     |
| Mast Height Raised                                 | 187                                           |                                | Attachment                 | Carton Clamp |
| Hydraulic Control Valve                            | 4-Function                                    |                                | Directional Control        | Monotrol     |
| Capacity                                           | 4000                                          |                                | Tires                      | Cushion      |
| Mast Condition                                     |                                               |                                | Engine                     |              |
| Mast Comments                                      |                                               |                                | Engine Inspected Condition |              |
| Lift Cylinder Condition                            |                                               |                                | Engine Inspected Comments  |              |
| Lift Cylinder Comments                             |                                               |                                | Radiator Condition         |              |
| Tilt Cylinder Condition                            |                                               |                                | Radiator Comments          |              |
| Tilt Cylinder Comments                             |                                               |                                | Transmission/MDU Condition |              |
| Carriage Condition                                 |                                               |                                | Transmission/MDU Comments  |              |
| Carriage Comments                                  |                                               |                                | Transmission/MDO Comments  |              |
| Load Backrest Condition                            |                                               |                                | Steering Pump Condition    |              |
| Load Backrest Comments                             |                                               |                                | Steering Pump Comments     |              |
| Forks Condition                                    |                                               |                                | Hydraulic Pump Condition   |              |
| Forks Comments                                     |                                               |                                | Hydraulic Pump Comments    |              |
| TORS COMMENTS                                      |                                               |                                | Hydraulic Motor Condition  |              |
| Overhead Guard Condition                           |                                               |                                | Hydraulic Motor Comments   |              |
| Overhead Guard Comments                            |                                               |                                | Control System Condition   |              |
| Overnead Guard Comments                            |                                               |                                |                            |              |
| Seat Condition                                     | Domonod                                       |                                | Control System Comments    |              |
|                                                    | Damaged                                       |                                | Differential Condition     |              |
| Seat Comments                                      | ripped                                        |                                | Differential Condition     |              |
| O I A O I'd                                        | E. S.                                         |                                | Differential Comments      |              |
| General Appearance Condition                       | Fair                                          |                                | Drive Tires % Remaining    |              |
| General Appearance Comments                        | Impact damage                                 |                                | Drive Tires Condition      |              |
|                                                    |                                               |                                | Steer Tires % Remaining    | 100%         |
| General Comments                                   |                                               |                                | Steer Tires Condition      |              |
| battery dirty, seat ripped, seatbelt damaged       | ed, bolt missing in rear cover, clamp bearing | s worn, steer cylinder seeping | Steer Axle Condition       | Leaks        |
| fluid, freelift chains worn out, brake fluid dirty |                                               |                                | Steer Axle Comments        |              |
|                                                    |                                               |                                | Brakes Condition           |              |
|                                                    |                                               |                                | Brakes Comments            |              |
|                                                    |                                               |                                | Electrical Condition       |              |
|                                                    |                                               |                                | Electrical Comments        |              |
|                                                    |                                               |                                |                            |              |
|                                                    |                                               |                                |                            |              |
|                                                    |                                               |                                |                            |              |
|                                                    |                                               |                                |                            |              |