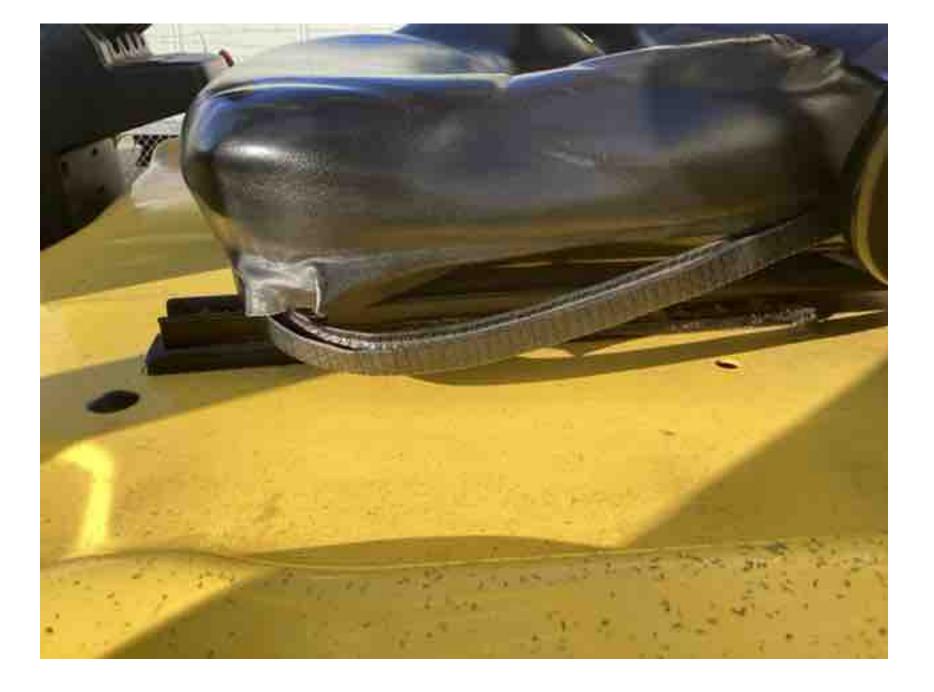

## **CONDITION REPORT - ELECTRIC**

| Manufacturer                                    | Model                                     | Year                             | Serial Number             | Corrected    |
|-------------------------------------------------|-------------------------------------------|----------------------------------|---------------------------|--------------|
| HYSTER COMPANY                                  | E50XN                                     | 2017                             | A268N20772R               | A268N20772R  |
|                                                 |                                           |                                  |                           |              |
| Mast                                            | 3 Stage FFL (Triplex)                     |                                  | Hours                     | 13195        |
| Mast Height Lowered                             | 83                                        |                                  | Voltage                   | 36 Volt      |
| Mast Height Raised                              | 189                                       |                                  | Attachment                | Carton Clamp |
| Hydraulic Control Valve                         | 4-Function                                |                                  | Directional Control       | Monotrol     |
| Capacity                                        | 5000                                      |                                  | Tires                     | Cushion      |
| Mast Condition                                  |                                           |                                  | Steering Pump Condition   |              |
| Mast Comments                                   |                                           |                                  | Steering Pump Comments    |              |
| Lift Cylinder Condition                         |                                           |                                  | Hydraulic Pump Condition  |              |
| Lift Cylinder Comments                          |                                           |                                  | Hydraulic Pump Comments   |              |
| Tilt Cylinder Condition                         |                                           |                                  | Hydraulic Motor Condition |              |
| Tilt Cylinder Comments                          |                                           |                                  | Hydraulic Motor Comments  |              |
| Carriage Condition                              |                                           |                                  | Control System Condition  |              |
| Carriage Comments                               |                                           |                                  | Control System Comments   |              |
| Load Backrest Condition                         |                                           |                                  | Control System Comments   |              |
| Load Backrest Condition  Load Backrest Comments |                                           |                                  | Drive Motor Condition     |              |
|                                                 |                                           |                                  |                           |              |
| Forks Condition                                 |                                           |                                  | Drive Motor Comments      |              |
| Forks Comments                                  |                                           |                                  | Differential Condition    |              |
| 0 - 1 - 1 0 - 1 0 - 186 -                       |                                           |                                  | Differential Comments     |              |
| Overhead Guard Condition                        |                                           |                                  | Drive Tires % Remaining   |              |
| Overhead Guard Comments                         |                                           |                                  | Drive Tires Condition     |              |
|                                                 |                                           |                                  | Steer Tires % Remaining   | 100%         |
| Seat Condition                                  | Damaged                                   |                                  | Steer Tires Condition     |              |
| Seat Comments                                   | coming apart                              |                                  | Steer Axle Condition      |              |
|                                                 |                                           |                                  | Steer Axle Comments       |              |
| General Appearance Condition                    | Excellent                                 |                                  | Brakes Condition          |              |
| General Appearance Comments                     | Impact damage                             |                                  | Brakes Comments           |              |
| General Comments                                |                                           |                                  | Battery Present           | Yes          |
| trunion bushings have play, front blue ligh     | t loose, clamp bushings worn, seat coming | apart at bottom, freelift chains | Charger Present           | Yes          |
| worn out, play in fourth function linkage       |                                           |                                  |                           |              |
|                                                 |                                           |                                  | Electrical Condition      |              |
|                                                 |                                           |                                  | Electrical Comments       |              |
|                                                 |                                           |                                  |                           |              |
|                                                 |                                           |                                  |                           |              |
|                                                 |                                           |                                  |                           |              |
|                                                 |                                           |                                  |                           |              |
|                                                 |                                           |                                  |                           |              |
|                                                 |                                           |                                  |                           |              |
|                                                 |                                           |                                  |                           |              |
|                                                 |                                           |                                  |                           |              |