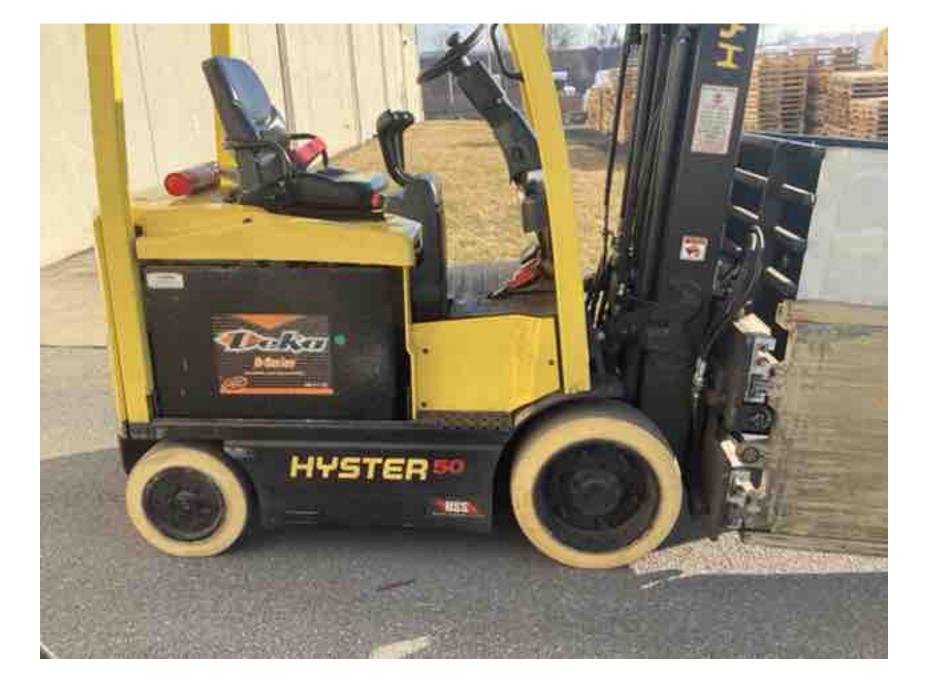

## **CONDITION REPORT - ELECTRIC**

| Manufacturer                                    | Model                                     | Year                             | Serial Number             | Corrected    |
|-------------------------------------------------|-------------------------------------------|----------------------------------|---------------------------|--------------|
| HYSTER COMPANY                                  | E50XN                                     | 2017                             | A268N20772R               | A268N20772R  |
|                                                 |                                           |                                  |                           |              |
| Mast                                            | 3 Stage FFL (Triplex)                     |                                  | Hours                     | 13195        |
| Mast Height Lowered                             | 83                                        |                                  | Voltage                   | 36 Volt      |
| Mast Height Raised                              | 189                                       |                                  | Attachment                | Carton Clamp |
| Hydraulic Control Valve                         | 4-Function                                |                                  | Directional Control       | Monotrol     |
| Capacity                                        | 5000                                      |                                  | Tires                     | Cushion      |
| Mast Condition                                  |                                           |                                  | Steering Pump Condition   |              |
| Mast Comments                                   |                                           |                                  | Steering Pump Comments    |              |
| Lift Cylinder Condition                         |                                           |                                  | Hydraulic Pump Condition  |              |
| Lift Cylinder Comments                          |                                           |                                  | Hydraulic Pump Comments   |              |
| Tilt Cylinder Condition                         |                                           |                                  | Hydraulic Motor Condition |              |
| Tilt Cylinder Comments                          |                                           |                                  | Hydraulic Motor Comments  |              |
| Carriage Condition                              |                                           |                                  | Control System Condition  |              |
| Carriage Comments                               |                                           |                                  | Control System Comments   |              |
| Load Backrest Condition                         |                                           |                                  | Control System Comments   |              |
| Load Backrest Condition  Load Backrest Comments |                                           |                                  | Drive Motor Condition     |              |
|                                                 |                                           |                                  |                           |              |
| Forks Condition                                 |                                           |                                  | Drive Motor Comments      |              |
| Forks Comments                                  |                                           |                                  | Differential Condition    |              |
| 0 - 1 - 1 0 - 1 0 - 186 -                       |                                           |                                  | Differential Comments     |              |
| Overhead Guard Condition                        |                                           |                                  | Drive Tires % Remaining   |              |
| Overhead Guard Comments                         |                                           |                                  | Drive Tires Condition     |              |
|                                                 |                                           |                                  | Steer Tires % Remaining   | 100%         |
| Seat Condition                                  | Damaged                                   |                                  | Steer Tires Condition     |              |
| Seat Comments                                   | coming apart                              |                                  | Steer Axle Condition      |              |
|                                                 |                                           |                                  | Steer Axle Comments       |              |
| General Appearance Condition                    | Excellent                                 |                                  | Brakes Condition          |              |
| General Appearance Comments                     | Impact damage                             |                                  | Brakes Comments           |              |
| General Comments                                |                                           |                                  | Battery Present           | Yes          |
| trunion bushings have play, front blue ligh     | t loose, clamp bushings worn, seat coming | apart at bottom, freelift chains | Charger Present           | Yes          |
| worn out, play in fourth function linkage       |                                           |                                  |                           |              |
|                                                 |                                           |                                  | Electrical Condition      |              |
|                                                 |                                           |                                  | Electrical Comments       |              |
|                                                 |                                           |                                  |                           |              |
|                                                 |                                           |                                  |                           |              |
|                                                 |                                           |                                  |                           |              |
|                                                 |                                           |                                  |                           |              |
|                                                 |                                           |                                  |                           |              |
|                                                 |                                           |                                  |                           |              |
|                                                 |                                           |                                  |                           |              |
|                                                 |                                           |                                  |                           |              |