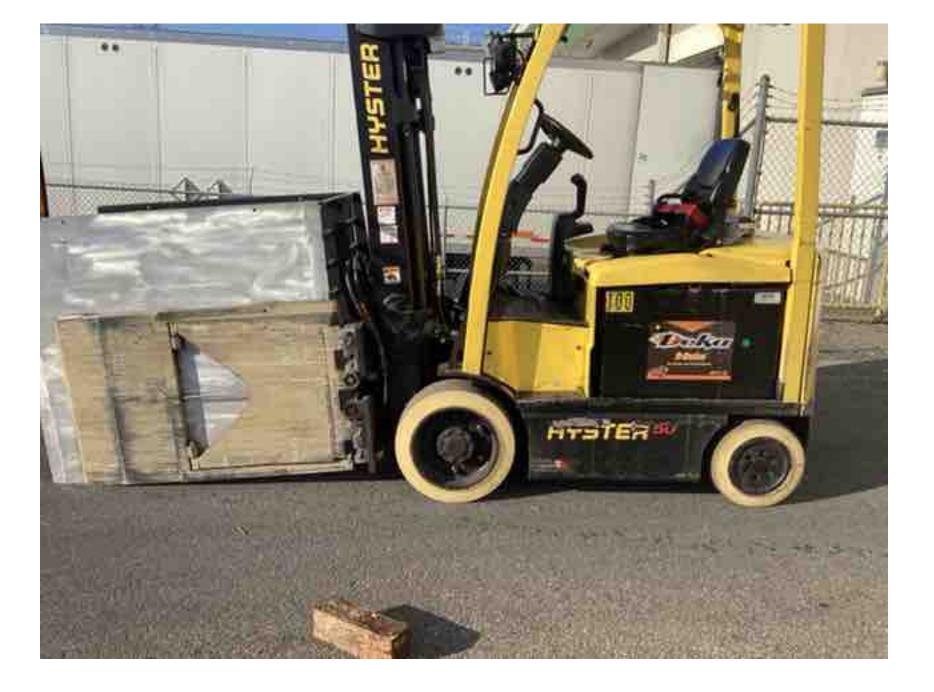

## **CONDITION REPORT - ELECTRIC**

| Manufacturer                                    | Model                                     | Year                             | Serial Number             | Corrected    |
|-------------------------------------------------|-------------------------------------------|----------------------------------|---------------------------|--------------|
| HYSTER COMPANY                                  | E50XN                                     | 2017                             | A268N20772R               | A268N20772R  |
|                                                 |                                           |                                  |                           |              |
| Mast                                            | 3 Stage FFL (Triplex)                     |                                  | Hours                     | 13195        |
| Mast Height Lowered                             | 83                                        |                                  | Voltage                   | 36 Volt      |
| Mast Height Raised                              | 189                                       |                                  | Attachment                | Carton Clamp |
| Hydraulic Control Valve                         | 4-Function                                |                                  | Directional Control       | Monotrol     |
| Capacity                                        | 5000                                      |                                  | Tires                     | Cushion      |
| Mast Condition                                  |                                           |                                  | Steering Pump Condition   |              |
| Mast Comments                                   |                                           |                                  | Steering Pump Comments    |              |
| Lift Cylinder Condition                         |                                           |                                  | Hydraulic Pump Condition  |              |
| Lift Cylinder Comments                          |                                           |                                  | Hydraulic Pump Comments   |              |
| Tilt Cylinder Condition                         |                                           |                                  | Hydraulic Motor Condition |              |
| Tilt Cylinder Comments                          |                                           |                                  | Hydraulic Motor Comments  |              |
| Carriage Condition                              |                                           |                                  | Control System Condition  |              |
| Carriage Comments                               |                                           |                                  | Control System Comments   |              |
| Load Backrest Condition                         |                                           |                                  | Control System Comments   |              |
| Load Backrest Condition  Load Backrest Comments |                                           |                                  | Drive Motor Condition     |              |
|                                                 |                                           |                                  |                           |              |
| Forks Condition                                 |                                           |                                  | Drive Motor Comments      |              |
| Forks Comments                                  |                                           |                                  | Differential Condition    |              |
| 0 - 1 - 1 0 - 1 0 - 186 -                       |                                           |                                  | Differential Comments     |              |
| Overhead Guard Condition                        |                                           |                                  | Drive Tires % Remaining   |              |
| Overhead Guard Comments                         |                                           |                                  | Drive Tires Condition     |              |
|                                                 |                                           |                                  | Steer Tires % Remaining   | 100%         |
| Seat Condition                                  | Damaged                                   |                                  | Steer Tires Condition     |              |
| Seat Comments                                   | coming apart                              |                                  | Steer Axle Condition      |              |
|                                                 |                                           |                                  | Steer Axle Comments       |              |
| General Appearance Condition                    | Excellent                                 |                                  | Brakes Condition          |              |
| General Appearance Comments                     | Impact damage                             |                                  | Brakes Comments           |              |
| General Comments                                |                                           |                                  | Battery Present           | Yes          |
| trunion bushings have play, front blue ligh     | t loose, clamp bushings worn, seat coming | apart at bottom, freelift chains | Charger Present           | Yes          |
| worn out, play in fourth function linkage       |                                           |                                  |                           |              |
|                                                 |                                           |                                  | Electrical Condition      |              |
|                                                 |                                           |                                  | Electrical Comments       |              |
|                                                 |                                           |                                  |                           |              |
|                                                 |                                           |                                  |                           |              |
|                                                 |                                           |                                  |                           |              |
|                                                 |                                           |                                  |                           |              |
|                                                 |                                           |                                  |                           |              |
|                                                 |                                           |                                  |                           |              |
|                                                 |                                           |                                  |                           |              |
|                                                 |                                           |                                  |                           |              |