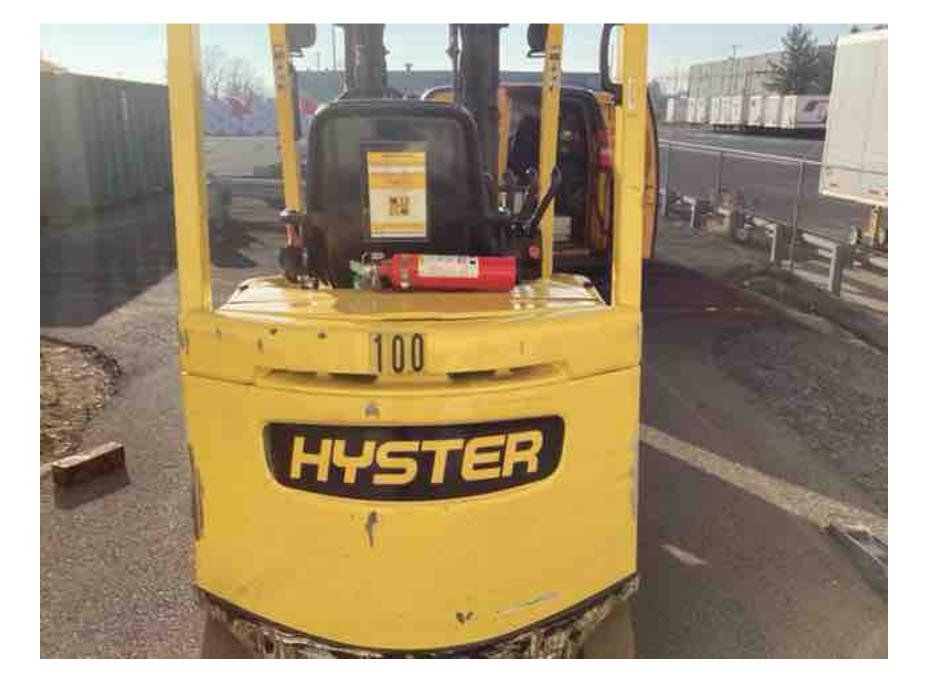

## **CONDITION REPORT - ELECTRIC**

| Manufacturer                                    | Model                                     | Year                             | Serial Number             | Corrected    |
|-------------------------------------------------|-------------------------------------------|----------------------------------|---------------------------|--------------|
| HYSTER COMPANY                                  | E50XN                                     | 2017                             | A268N20772R               | A268N20772R  |
|                                                 |                                           |                                  |                           |              |
| Mast                                            | 3 Stage FFL (Triplex)                     |                                  | Hours                     | 13195        |
| Mast Height Lowered                             | 83                                        |                                  | Voltage                   | 36 Volt      |
| Mast Height Raised                              | 189                                       |                                  | Attachment                | Carton Clamp |
| Hydraulic Control Valve                         | 4-Function                                |                                  | Directional Control       | Monotrol     |
| Capacity                                        | 5000                                      |                                  | Tires                     | Cushion      |
| Mast Condition                                  |                                           |                                  | Steering Pump Condition   |              |
| Mast Comments                                   |                                           |                                  | Steering Pump Comments    |              |
| Lift Cylinder Condition                         |                                           |                                  | Hydraulic Pump Condition  |              |
| Lift Cylinder Comments                          |                                           |                                  | Hydraulic Pump Comments   |              |
| Tilt Cylinder Condition                         |                                           |                                  | Hydraulic Motor Condition |              |
| Tilt Cylinder Comments                          |                                           |                                  | Hydraulic Motor Comments  |              |
| Carriage Condition                              |                                           |                                  | Control System Condition  |              |
| Carriage Comments                               |                                           |                                  | Control System Comments   |              |
| Load Backrest Condition                         |                                           |                                  | Control System Comments   |              |
| Load Backrest Condition  Load Backrest Comments |                                           |                                  | Drive Motor Condition     |              |
|                                                 |                                           |                                  |                           |              |
| Forks Condition                                 |                                           |                                  | Drive Motor Comments      |              |
| Forks Comments                                  |                                           |                                  | Differential Condition    |              |
| 0 - 1 - 1 0 - 1 0 - 186 -                       |                                           |                                  | Differential Comments     |              |
| Overhead Guard Condition                        |                                           |                                  | Drive Tires % Remaining   |              |
| Overhead Guard Comments                         |                                           |                                  | Drive Tires Condition     |              |
|                                                 |                                           |                                  | Steer Tires % Remaining   | 100%         |
| Seat Condition                                  | Damaged                                   |                                  | Steer Tires Condition     |              |
| Seat Comments                                   | coming apart                              |                                  | Steer Axle Condition      |              |
|                                                 |                                           |                                  | Steer Axle Comments       |              |
| General Appearance Condition                    | Excellent                                 |                                  | Brakes Condition          |              |
| General Appearance Comments                     | Impact damage                             |                                  | Brakes Comments           |              |
| General Comments                                |                                           |                                  | Battery Present           | Yes          |
| trunion bushings have play, front blue ligh     | t loose, clamp bushings worn, seat coming | apart at bottom, freelift chains | Charger Present           | Yes          |
| worn out, play in fourth function linkage       |                                           |                                  |                           |              |
|                                                 |                                           |                                  | Electrical Condition      |              |
|                                                 |                                           |                                  | Electrical Comments       |              |
|                                                 |                                           |                                  |                           |              |
|                                                 |                                           |                                  |                           |              |
|                                                 |                                           |                                  |                           |              |
|                                                 |                                           |                                  |                           |              |
|                                                 |                                           |                                  |                           |              |
|                                                 |                                           |                                  |                           |              |
|                                                 |                                           |                                  |                           |              |
|                                                 |                                           |                                  |                           |              |