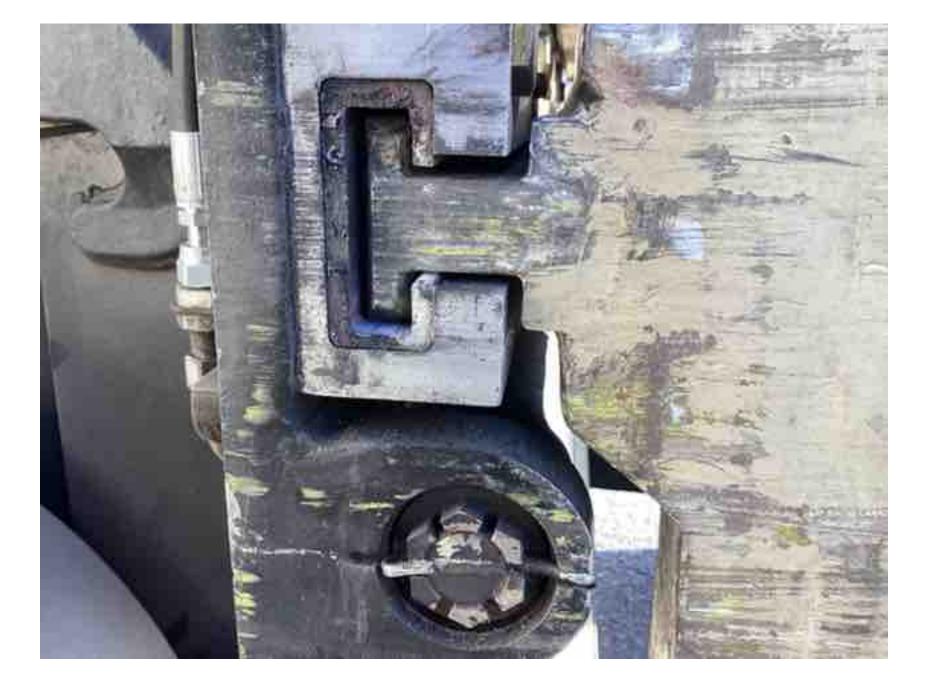

## **CONDITION REPORT - ELECTRIC**

| Manufacturer                                    | Model                                     | Year                             | Serial Number             | Corrected    |
|-------------------------------------------------|-------------------------------------------|----------------------------------|---------------------------|--------------|
| HYSTER COMPANY                                  | E50XN                                     | 2017                             | A268N20772R               | A268N20772R  |
|                                                 |                                           |                                  |                           |              |
| Mast                                            | 3 Stage FFL (Triplex)                     |                                  | Hours                     | 13195        |
| Mast Height Lowered                             | 83                                        |                                  | Voltage                   | 36 Volt      |
| Mast Height Raised                              | 189                                       |                                  | Attachment                | Carton Clamp |
| Hydraulic Control Valve                         | 4-Function                                |                                  | Directional Control       | Monotrol     |
| Capacity                                        | 5000                                      |                                  | Tires                     | Cushion      |
| Mast Condition                                  |                                           |                                  | Steering Pump Condition   |              |
| Mast Comments                                   |                                           |                                  | Steering Pump Comments    |              |
| Lift Cylinder Condition                         |                                           |                                  | Hydraulic Pump Condition  |              |
| Lift Cylinder Comments                          |                                           |                                  | Hydraulic Pump Comments   |              |
| Tilt Cylinder Condition                         |                                           |                                  | Hydraulic Motor Condition |              |
| Tilt Cylinder Comments                          |                                           |                                  | Hydraulic Motor Comments  |              |
| Carriage Condition                              |                                           |                                  | Control System Condition  |              |
| Carriage Comments                               |                                           |                                  | Control System Comments   |              |
| Load Backrest Condition                         |                                           |                                  | Control System Comments   |              |
| Load Backrest Condition  Load Backrest Comments |                                           |                                  | Drive Motor Condition     |              |
|                                                 |                                           |                                  |                           |              |
| Forks Condition                                 |                                           |                                  | Drive Motor Comments      |              |
| Forks Comments                                  |                                           |                                  | Differential Condition    |              |
| 0 - 1 - 1 0 - 1 0 - 186 -                       |                                           |                                  | Differential Comments     |              |
| Overhead Guard Condition                        |                                           |                                  | Drive Tires % Remaining   |              |
| Overhead Guard Comments                         |                                           |                                  | Drive Tires Condition     |              |
|                                                 |                                           |                                  | Steer Tires % Remaining   | 100%         |
| Seat Condition                                  | Damaged                                   |                                  | Steer Tires Condition     |              |
| Seat Comments                                   | coming apart                              |                                  | Steer Axle Condition      |              |
|                                                 |                                           |                                  | Steer Axle Comments       |              |
| General Appearance Condition                    | Excellent                                 |                                  | Brakes Condition          |              |
| General Appearance Comments                     | Impact damage                             |                                  | Brakes Comments           |              |
| General Comments                                |                                           |                                  | Battery Present           | Yes          |
| trunion bushings have play, front blue ligh     | t loose, clamp bushings worn, seat coming | apart at bottom, freelift chains | Charger Present           | Yes          |
| worn out, play in fourth function linkage       |                                           |                                  |                           |              |
|                                                 |                                           |                                  | Electrical Condition      |              |
|                                                 |                                           |                                  | Electrical Comments       |              |
|                                                 |                                           |                                  |                           |              |
|                                                 |                                           |                                  |                           |              |
|                                                 |                                           |                                  |                           |              |
|                                                 |                                           |                                  |                           |              |
|                                                 |                                           |                                  |                           |              |
|                                                 |                                           |                                  |                           |              |
|                                                 |                                           |                                  |                           |              |
|                                                 |                                           |                                  |                           |              |