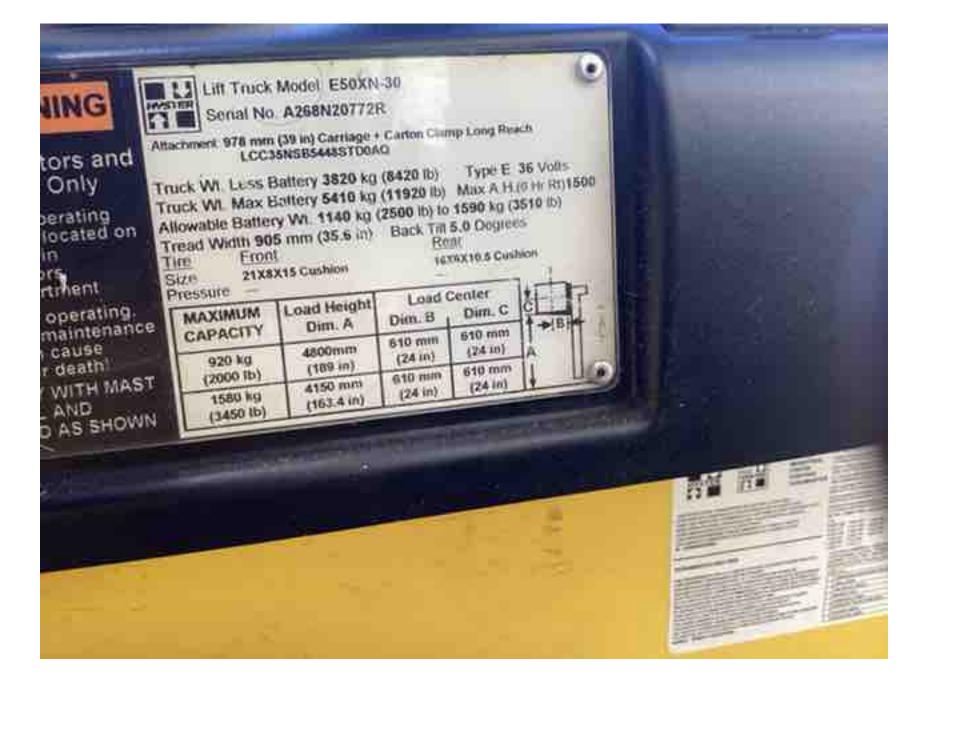

## **CONDITION REPORT - ELECTRIC**

| Manufacturer                                    | Model                                     | Year                             | Serial Number             | Corrected    |
|-------------------------------------------------|-------------------------------------------|----------------------------------|---------------------------|--------------|
| HYSTER COMPANY                                  | E50XN                                     | 2017                             | A268N20772R               | A268N20772R  |
|                                                 |                                           |                                  |                           |              |
| Mast                                            | 3 Stage FFL (Triplex)                     |                                  | Hours                     | 13195        |
| Mast Height Lowered                             | 83                                        |                                  | Voltage                   | 36 Volt      |
| Mast Height Raised                              | 189                                       |                                  | Attachment                | Carton Clamp |
| Hydraulic Control Valve                         | 4-Function                                |                                  | Directional Control       | Monotrol     |
| Capacity                                        | 5000                                      |                                  | Tires                     | Cushion      |
| Mast Condition                                  |                                           |                                  | Steering Pump Condition   |              |
| Mast Comments                                   |                                           |                                  | Steering Pump Comments    |              |
| Lift Cylinder Condition                         |                                           |                                  | Hydraulic Pump Condition  |              |
| Lift Cylinder Comments                          |                                           |                                  | Hydraulic Pump Comments   |              |
| Tilt Cylinder Condition                         |                                           |                                  | Hydraulic Motor Condition |              |
| Tilt Cylinder Comments                          |                                           |                                  | Hydraulic Motor Comments  |              |
| Carriage Condition                              |                                           |                                  | Control System Condition  |              |
| Carriage Comments                               |                                           |                                  | Control System Comments   |              |
| Load Backrest Condition                         |                                           |                                  | Control System Comments   |              |
| Load Backrest Condition  Load Backrest Comments |                                           |                                  | Drive Motor Condition     |              |
|                                                 |                                           |                                  |                           |              |
| Forks Condition                                 |                                           |                                  | Drive Motor Comments      |              |
| Forks Comments                                  |                                           |                                  | Differential Condition    |              |
| 0 - 1 - 1 0 - 1 0 - 186 -                       |                                           |                                  | Differential Comments     |              |
| Overhead Guard Condition                        |                                           |                                  | Drive Tires % Remaining   |              |
| Overhead Guard Comments                         |                                           |                                  | Drive Tires Condition     |              |
|                                                 |                                           |                                  | Steer Tires % Remaining   | 100%         |
| Seat Condition                                  | Damaged                                   |                                  | Steer Tires Condition     |              |
| Seat Comments                                   | coming apart                              |                                  | Steer Axle Condition      |              |
|                                                 |                                           |                                  | Steer Axle Comments       |              |
| General Appearance Condition                    | Excellent                                 |                                  | Brakes Condition          |              |
| General Appearance Comments                     | Impact damage                             |                                  | Brakes Comments           |              |
| General Comments                                |                                           |                                  | Battery Present           | Yes          |
| trunion bushings have play, front blue ligh     | t loose, clamp bushings worn, seat coming | apart at bottom, freelift chains | Charger Present           | Yes          |
| worn out, play in fourth function linkage       |                                           |                                  |                           |              |
|                                                 |                                           |                                  | Electrical Condition      |              |
|                                                 |                                           |                                  | Electrical Comments       |              |
|                                                 |                                           |                                  |                           |              |
|                                                 |                                           |                                  |                           |              |
|                                                 |                                           |                                  |                           |              |
|                                                 |                                           |                                  |                           |              |
|                                                 |                                           |                                  |                           |              |
|                                                 |                                           |                                  |                           |              |
|                                                 |                                           |                                  |                           |              |
|                                                 |                                           |                                  |                           |              |