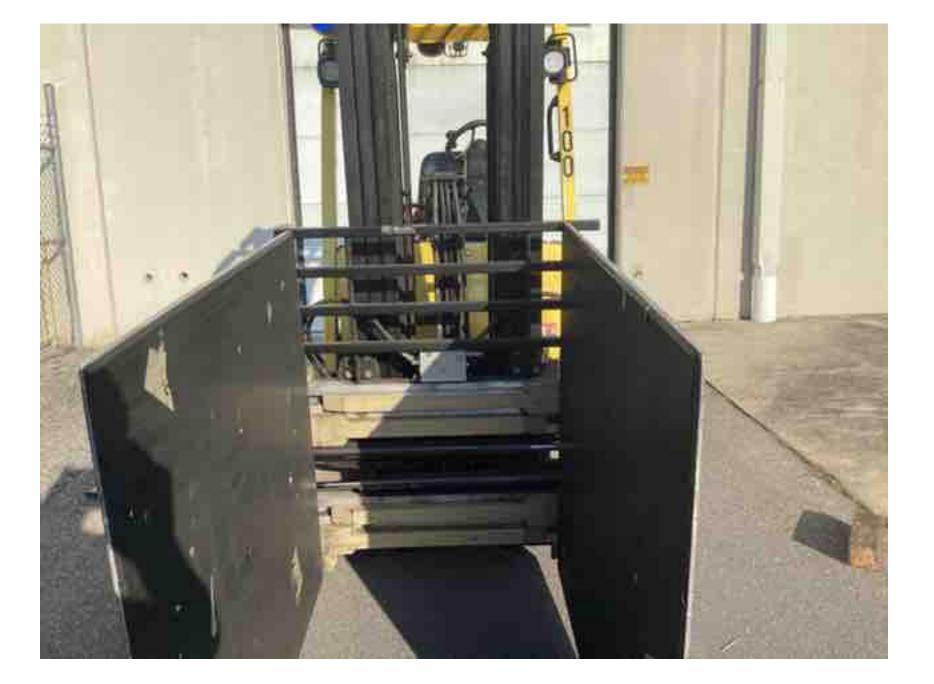

## **CONDITION REPORT - ELECTRIC**

| Manufacturer                                    | Model                                     | Year                             | Serial Number             | Corrected    |
|-------------------------------------------------|-------------------------------------------|----------------------------------|---------------------------|--------------|
| HYSTER COMPANY                                  | E50XN                                     | 2017                             | A268N20772R               | A268N20772R  |
|                                                 |                                           |                                  |                           |              |
| Mast                                            | 3 Stage FFL (Triplex)                     |                                  | Hours                     | 13195        |
| Mast Height Lowered                             | 83                                        |                                  | Voltage                   | 36 Volt      |
| Mast Height Raised                              | 189                                       |                                  | Attachment                | Carton Clamp |
| Hydraulic Control Valve                         | 4-Function                                |                                  | Directional Control       | Monotrol     |
| Capacity                                        | 5000                                      |                                  | Tires                     | Cushion      |
| Mast Condition                                  |                                           |                                  | Steering Pump Condition   |              |
| Mast Comments                                   |                                           |                                  | Steering Pump Comments    |              |
| Lift Cylinder Condition                         |                                           |                                  | Hydraulic Pump Condition  |              |
| Lift Cylinder Comments                          |                                           |                                  | Hydraulic Pump Comments   |              |
| Tilt Cylinder Condition                         |                                           |                                  | Hydraulic Motor Condition |              |
| Tilt Cylinder Comments                          |                                           |                                  | Hydraulic Motor Comments  |              |
| Carriage Condition                              |                                           |                                  | Control System Condition  |              |
| Carriage Comments                               |                                           |                                  | Control System Comments   |              |
| Load Backrest Condition                         |                                           |                                  | Control System Comments   |              |
| Load Backrest Condition  Load Backrest Comments |                                           |                                  | Drive Motor Condition     |              |
|                                                 |                                           |                                  |                           |              |
| Forks Condition                                 |                                           |                                  | Drive Motor Comments      |              |
| Forks Comments                                  |                                           |                                  | Differential Condition    |              |
| 0 - 1 - 1 0 - 1 0 - 186 -                       |                                           |                                  | Differential Comments     |              |
| Overhead Guard Condition                        |                                           |                                  | Drive Tires % Remaining   |              |
| Overhead Guard Comments                         |                                           |                                  | Drive Tires Condition     |              |
|                                                 |                                           |                                  | Steer Tires % Remaining   | 100%         |
| Seat Condition                                  | Damaged                                   |                                  | Steer Tires Condition     |              |
| Seat Comments                                   | coming apart                              |                                  | Steer Axle Condition      |              |
|                                                 |                                           |                                  | Steer Axle Comments       |              |
| General Appearance Condition                    | Excellent                                 |                                  | Brakes Condition          |              |
| General Appearance Comments                     | Impact damage                             |                                  | Brakes Comments           |              |
| General Comments                                |                                           |                                  | Battery Present           | Yes          |
| trunion bushings have play, front blue ligh     | t loose, clamp bushings worn, seat coming | apart at bottom, freelift chains | Charger Present           | Yes          |
| worn out, play in fourth function linkage       |                                           |                                  |                           |              |
|                                                 |                                           |                                  | Electrical Condition      |              |
|                                                 |                                           |                                  | Electrical Comments       |              |
|                                                 |                                           |                                  |                           |              |
|                                                 |                                           |                                  |                           |              |
|                                                 |                                           |                                  |                           |              |
|                                                 |                                           |                                  |                           |              |
|                                                 |                                           |                                  |                           |              |
|                                                 |                                           |                                  |                           |              |
|                                                 |                                           |                                  |                           |              |
|                                                 |                                           |                                  |                           |              |