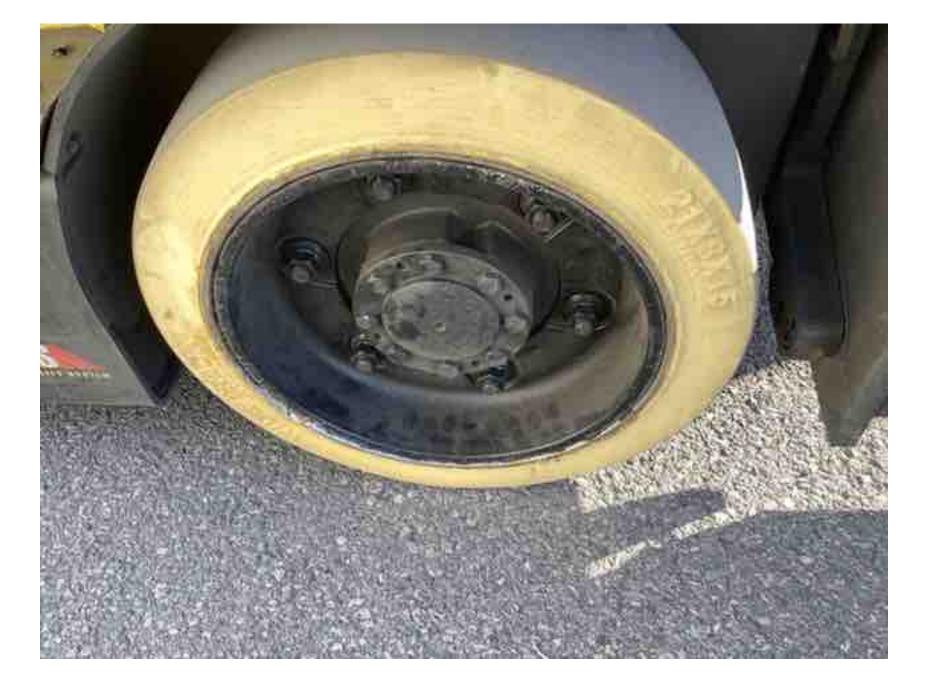

## **CONDITION REPORT - ELECTRIC**

| Manufacturer                                    | Model                                     | Year                             | Serial Number             | Corrected    |
|-------------------------------------------------|-------------------------------------------|----------------------------------|---------------------------|--------------|
| HYSTER COMPANY                                  | E50XN                                     | 2017                             | A268N20772R               | A268N20772R  |
|                                                 |                                           |                                  |                           |              |
| Mast                                            | 3 Stage FFL (Triplex)                     |                                  | Hours                     | 13195        |
| Mast Height Lowered                             | 83                                        |                                  | Voltage                   | 36 Volt      |
| Mast Height Raised                              | 189                                       |                                  | Attachment                | Carton Clamp |
| Hydraulic Control Valve                         | 4-Function                                |                                  | Directional Control       | Monotrol     |
| Capacity                                        | 5000                                      |                                  | Tires                     | Cushion      |
| Mast Condition                                  |                                           |                                  | Steering Pump Condition   |              |
| Mast Comments                                   |                                           |                                  | Steering Pump Comments    |              |
| Lift Cylinder Condition                         |                                           |                                  | Hydraulic Pump Condition  |              |
| Lift Cylinder Comments                          |                                           |                                  | Hydraulic Pump Comments   |              |
| Tilt Cylinder Condition                         |                                           |                                  | Hydraulic Motor Condition |              |
| Tilt Cylinder Comments                          |                                           |                                  | Hydraulic Motor Comments  |              |
| Carriage Condition                              |                                           |                                  | Control System Condition  |              |
| Carriage Comments                               |                                           |                                  | Control System Comments   |              |
| Load Backrest Condition                         |                                           |                                  | Control System Comments   |              |
| Load Backrest Condition  Load Backrest Comments |                                           |                                  | Drive Motor Condition     |              |
|                                                 |                                           |                                  |                           |              |
| Forks Condition                                 |                                           |                                  | Drive Motor Comments      |              |
| Forks Comments                                  |                                           |                                  | Differential Condition    |              |
| 0 - 1 - 1 0 - 1 0 - 186 -                       |                                           |                                  | Differential Comments     |              |
| Overhead Guard Condition                        |                                           |                                  | Drive Tires % Remaining   |              |
| Overhead Guard Comments                         |                                           |                                  | Drive Tires Condition     |              |
|                                                 |                                           |                                  | Steer Tires % Remaining   | 100%         |
| Seat Condition                                  | Damaged                                   |                                  | Steer Tires Condition     |              |
| Seat Comments                                   | coming apart                              |                                  | Steer Axle Condition      |              |
|                                                 |                                           |                                  | Steer Axle Comments       |              |
| General Appearance Condition                    | Excellent                                 |                                  | Brakes Condition          |              |
| General Appearance Comments                     | Impact damage                             |                                  | Brakes Comments           |              |
| General Comments                                |                                           |                                  | Battery Present           | Yes          |
| trunion bushings have play, front blue ligh     | t loose, clamp bushings worn, seat coming | apart at bottom, freelift chains | Charger Present           | Yes          |
| worn out, play in fourth function linkage       |                                           |                                  |                           |              |
|                                                 |                                           |                                  | Electrical Condition      |              |
|                                                 |                                           |                                  | Electrical Comments       |              |
|                                                 |                                           |                                  |                           |              |
|                                                 |                                           |                                  |                           |              |
|                                                 |                                           |                                  |                           |              |
|                                                 |                                           |                                  |                           |              |
|                                                 |                                           |                                  |                           |              |
|                                                 |                                           |                                  |                           |              |
|                                                 |                                           |                                  |                           |              |
|                                                 |                                           |                                  |                           |              |