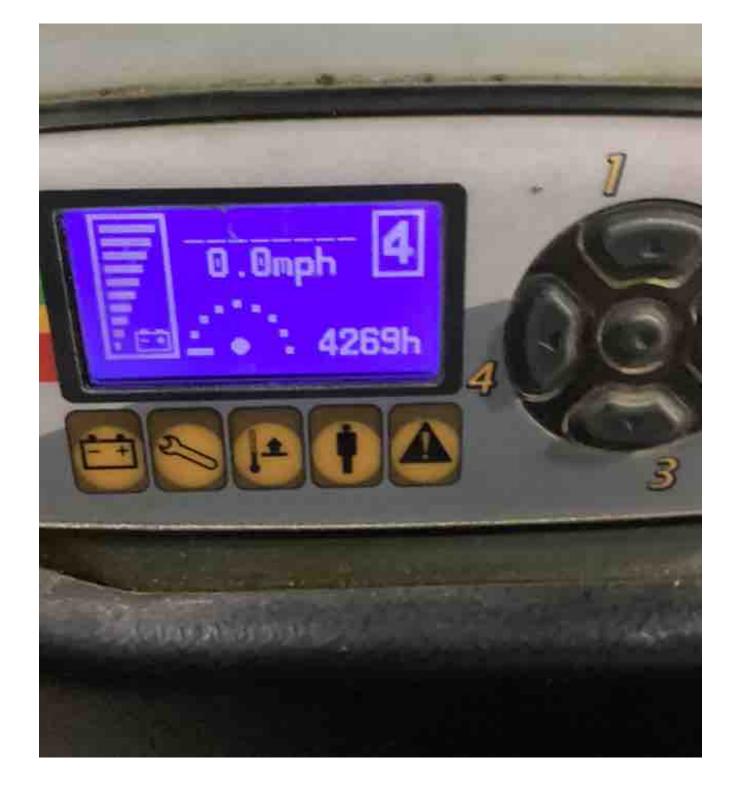

## **CONDITION REPORT - ELECTRIC**

| Manufacturer                                        | Model                                       | Year                         | Serial Number             |              |
|-----------------------------------------------------|---------------------------------------------|------------------------------|---------------------------|--------------|
| YALE                                                | OS030BF                                     | 2019                         | E826N05042T               |              |
|                                                     |                                             |                              |                           |              |
| Mast                                                |                                             |                              | Hours                     | 6269         |
| Mast Height Lowered                                 | 10                                          |                              | Voltage                   | 24 Volt      |
| Mast Height Raised                                  | 25                                          |                              | Attachment                |              |
| Hydraulic Control Valve                             |                                             |                              | Directional Control       |              |
| Capacity                                            | 2000                                        |                              | Tires                     | Non-Marking  |
| Mast Condition                                      |                                             |                              | Steering Pump Condition   |              |
| Mast Comments                                       |                                             |                              | Steering Pump Comments    |              |
| Lift Cylinder Condition                             |                                             |                              | Hydraulic Pump Condition  |              |
| Lift Cylinder Comments                              |                                             |                              | Hydraulic Pump Comments   |              |
| Tilt Cylinder Condition                             |                                             |                              | Hydraulic Motor Condition |              |
| Tilt Cylinder Comments                              |                                             |                              | Hydraulic Motor Comments  |              |
| Carriage Condition                                  |                                             |                              | Control System Condition  |              |
| Carriage Comments                                   |                                             |                              | Control System Comments   |              |
| Load Backrest Condition                             |                                             |                              |                           |              |
| Load Backrest Comments                              |                                             |                              | Drive Motor Condition     |              |
| Forks Condition                                     |                                             |                              | Drive Motor Comments      |              |
| Forks Comments                                      |                                             |                              | Differential Condition    |              |
|                                                     |                                             |                              | Differential Comments     |              |
| Overhead Guard Condition                            |                                             |                              | Drive Tires % Remaining   | 80           |
| Overhead Guard Comments                             |                                             |                              | Drive Tires Condition     |              |
|                                                     |                                             |                              | Steer Tires % Remaining   |              |
| Seat Condition                                      |                                             |                              | Steer Tires Condition     | Not-Selected |
| Seat Comments                                       |                                             |                              | Steer Axle Condition      |              |
|                                                     |                                             |                              | Steer Axle Comments       |              |
| General Appearance Condition                        | Good                                        |                              | Brakes Condition          |              |
| General Appearance Comments                         |                                             |                              | Brakes Comments           |              |
| General Comments                                    |                                             |                              | Battery Present           | Yes          |
|                                                     | and demonstrated the second                 | and date a control of        | Charger Present           | Yes          |
| operator lights not working platform gate a missing | rms damaged drive unit cover hardware missi | ng drive unit doors hardware | Charger Fresent           | 165          |
|                                                     |                                             |                              | Electrical Condition      |              |
|                                                     |                                             |                              | Electrical Comments       |              |
|                                                     |                                             |                              | Liectrical Comments       |              |
|                                                     |                                             |                              |                           |              |
|                                                     |                                             |                              |                           |              |
|                                                     |                                             |                              |                           |              |
|                                                     |                                             |                              |                           |              |
|                                                     |                                             |                              |                           |              |
|                                                     |                                             |                              |                           |              |
|                                                     |                                             |                              |                           |              |
|                                                     |                                             |                              |                           |              |