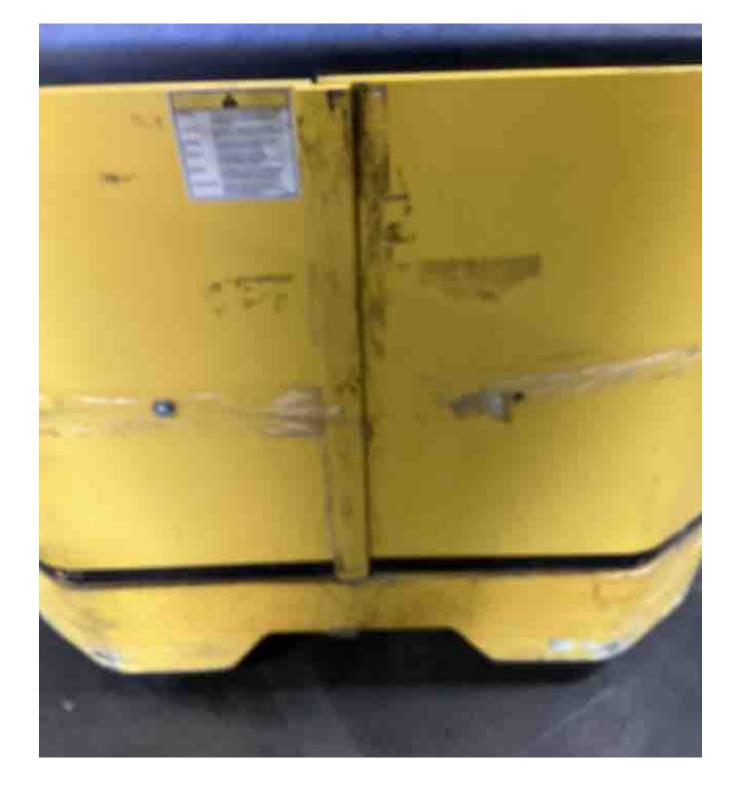

## **CONDITION REPORT - ELECTRIC**

| Manufacturer                                        | Model                                       | Year                         | Serial Number             |              |
|-----------------------------------------------------|---------------------------------------------|------------------------------|---------------------------|--------------|
| YALE                                                | OS030BF                                     | 2019                         | E826N05042T               |              |
|                                                     |                                             |                              |                           |              |
| Mast                                                |                                             |                              | Hours                     | 6269         |
| Mast Height Lowered                                 | 10                                          |                              | Voltage                   | 24 Volt      |
| Mast Height Raised                                  | 25                                          |                              | Attachment                |              |
| Hydraulic Control Valve                             |                                             |                              | Directional Control       |              |
| Capacity                                            | 2000                                        |                              | Tires                     | Non-Marking  |
| Mast Condition                                      |                                             |                              | Steering Pump Condition   |              |
| Mast Comments                                       |                                             |                              | Steering Pump Comments    |              |
| Lift Cylinder Condition                             |                                             |                              | Hydraulic Pump Condition  |              |
| Lift Cylinder Comments                              |                                             |                              | Hydraulic Pump Comments   |              |
| Tilt Cylinder Condition                             |                                             |                              | Hydraulic Motor Condition |              |
| Tilt Cylinder Comments                              |                                             |                              | Hydraulic Motor Comments  |              |
| Carriage Condition                                  |                                             |                              | Control System Condition  |              |
| Carriage Comments                                   |                                             |                              | Control System Comments   |              |
| Load Backrest Condition                             |                                             |                              |                           |              |
| Load Backrest Comments                              |                                             |                              | Drive Motor Condition     |              |
| Forks Condition                                     |                                             |                              | Drive Motor Comments      |              |
| Forks Comments                                      |                                             |                              | Differential Condition    |              |
|                                                     |                                             |                              | Differential Comments     |              |
| Overhead Guard Condition                            |                                             |                              | Drive Tires % Remaining   | 80           |
| Overhead Guard Comments                             |                                             |                              | Drive Tires Condition     |              |
|                                                     |                                             |                              | Steer Tires % Remaining   |              |
| Seat Condition                                      |                                             |                              | Steer Tires Condition     | Not-Selected |
| Seat Comments                                       |                                             |                              | Steer Axle Condition      |              |
|                                                     |                                             |                              | Steer Axle Comments       |              |
| General Appearance Condition                        | Good                                        |                              | Brakes Condition          |              |
| General Appearance Comments                         |                                             |                              | Brakes Comments           |              |
| General Comments                                    |                                             |                              | Battery Present           | Yes          |
|                                                     | and demonstrated the second                 | and date a control of        | Charger Present           | Yes          |
| operator lights not working platform gate a missing | rms damaged drive unit cover hardware missi | ng drive unit doors hardware | Charger Fresent           | 165          |
|                                                     |                                             |                              | Electrical Condition      |              |
|                                                     |                                             |                              | Electrical Comments       |              |
|                                                     |                                             |                              | Liectrical Comments       |              |
|                                                     |                                             |                              |                           |              |
|                                                     |                                             |                              |                           |              |
|                                                     |                                             |                              |                           |              |
|                                                     |                                             |                              |                           |              |
|                                                     |                                             |                              |                           |              |
|                                                     |                                             |                              |                           |              |
|                                                     |                                             |                              |                           |              |
|                                                     |                                             |                              |                           |              |