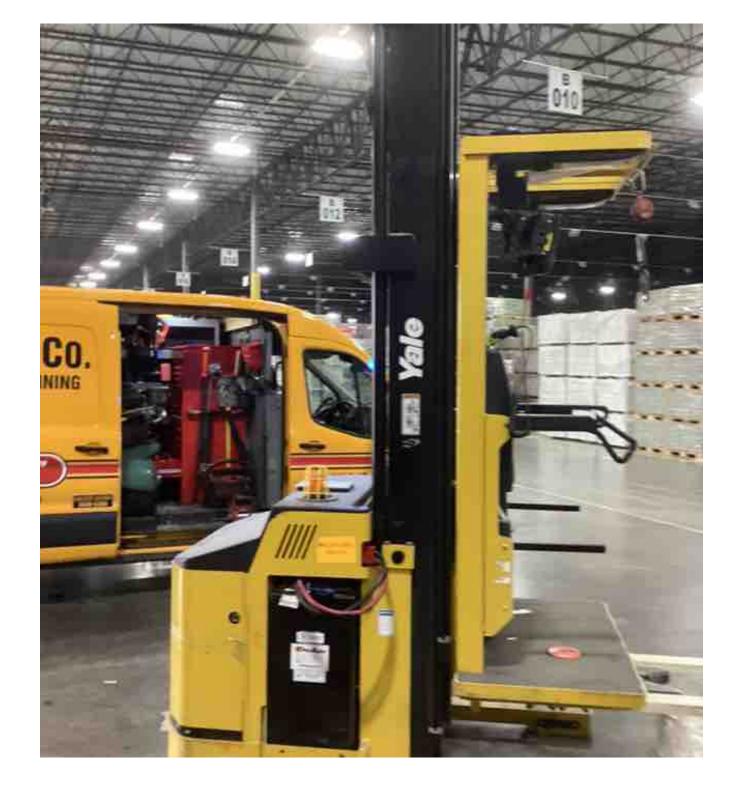

## **CONDITION REPORT - ELECTRIC**

| Manufacturer                                        | Model                                       | Year                         | Serial Number             |              |
|-----------------------------------------------------|---------------------------------------------|------------------------------|---------------------------|--------------|
| YALE                                                | OS030BF                                     | 2019                         | E826N05042T               |              |
|                                                     |                                             |                              |                           |              |
| Mast                                                |                                             |                              | Hours                     | 6269         |
| Mast Height Lowered                                 | 10                                          |                              | Voltage                   | 24 Volt      |
| Mast Height Raised                                  | 25                                          |                              | Attachment                |              |
| Hydraulic Control Valve                             |                                             |                              | Directional Control       |              |
| Capacity                                            | 2000                                        |                              | Tires                     | Non-Marking  |
| Mast Condition                                      |                                             |                              | Steering Pump Condition   |              |
| Mast Comments                                       |                                             |                              | Steering Pump Comments    |              |
| Lift Cylinder Condition                             |                                             |                              | Hydraulic Pump Condition  |              |
| Lift Cylinder Comments                              |                                             |                              | Hydraulic Pump Comments   |              |
| Tilt Cylinder Condition                             |                                             |                              | Hydraulic Motor Condition |              |
| Tilt Cylinder Comments                              |                                             |                              | Hydraulic Motor Comments  |              |
| Carriage Condition                                  |                                             |                              | Control System Condition  |              |
| Carriage Comments                                   |                                             |                              | Control System Comments   |              |
| Load Backrest Condition                             |                                             |                              |                           |              |
| Load Backrest Comments                              |                                             |                              | Drive Motor Condition     |              |
| Forks Condition                                     |                                             |                              | Drive Motor Comments      |              |
| Forks Comments                                      |                                             |                              | Differential Condition    |              |
|                                                     |                                             |                              | Differential Comments     |              |
| Overhead Guard Condition                            |                                             |                              | Drive Tires % Remaining   | 80           |
| Overhead Guard Comments                             |                                             |                              | Drive Tires Condition     |              |
|                                                     |                                             |                              | Steer Tires % Remaining   |              |
| Seat Condition                                      |                                             |                              | Steer Tires Condition     | Not-Selected |
| Seat Comments                                       |                                             |                              | Steer Axle Condition      |              |
|                                                     |                                             |                              | Steer Axle Comments       |              |
| General Appearance Condition                        | Good                                        |                              | Brakes Condition          |              |
| General Appearance Comments                         |                                             |                              | Brakes Comments           |              |
| General Comments                                    |                                             |                              | Battery Present           | Yes          |
|                                                     | and demonstrated the second                 | and date a control of        | Charger Present           | Yes          |
| operator lights not working platform gate a missing | rms damaged drive unit cover hardware missi | ng drive unit doors hardware | Charger Fresent           | 165          |
|                                                     |                                             |                              | Electrical Condition      |              |
|                                                     |                                             |                              | Electrical Comments       |              |
|                                                     |                                             |                              | Liectrical Comments       |              |
|                                                     |                                             |                              |                           |              |
|                                                     |                                             |                              |                           |              |
|                                                     |                                             |                              |                           |              |
|                                                     |                                             |                              |                           |              |
|                                                     |                                             |                              |                           |              |
|                                                     |                                             |                              |                           |              |
|                                                     |                                             |                              |                           |              |
|                                                     |                                             |                              |                           |              |