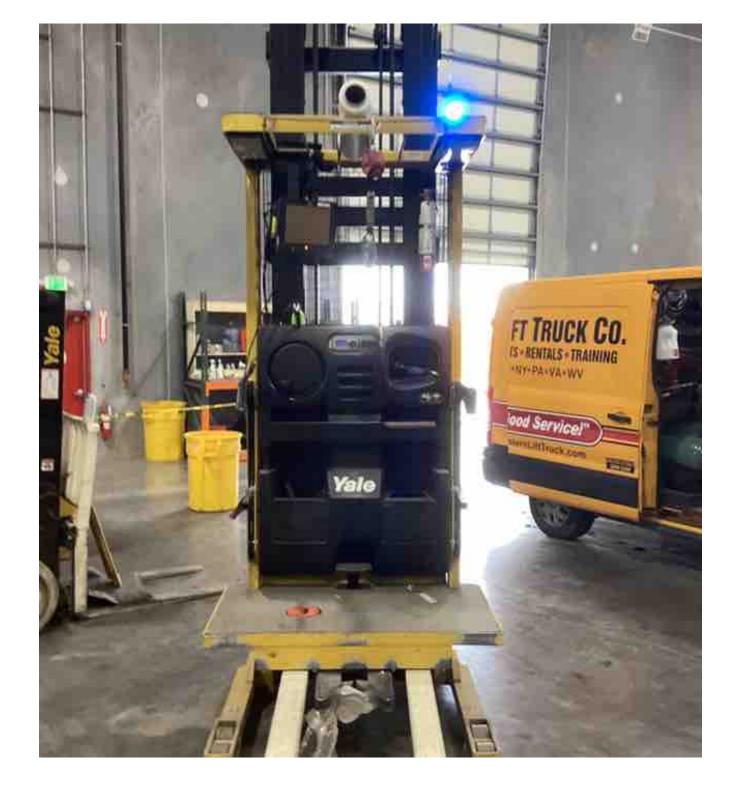

## **CONDITION REPORT - ELECTRIC**

| Manufacturer                                        | Model                                       | Year                         | Serial Number             |              |
|-----------------------------------------------------|---------------------------------------------|------------------------------|---------------------------|--------------|
| YALE                                                | OS030BF                                     | 2019                         | E826N05042T               |              |
|                                                     |                                             |                              |                           |              |
| Mast                                                |                                             |                              | Hours                     | 6269         |
| Mast Height Lowered                                 | 10                                          |                              | Voltage                   | 24 Volt      |
| Mast Height Raised                                  | 25                                          |                              | Attachment                |              |
| Hydraulic Control Valve                             |                                             |                              | Directional Control       |              |
| Capacity                                            | 2000                                        |                              | Tires                     | Non-Marking  |
| Mast Condition                                      |                                             |                              | Steering Pump Condition   |              |
| Mast Comments                                       |                                             |                              | Steering Pump Comments    |              |
| Lift Cylinder Condition                             |                                             |                              | Hydraulic Pump Condition  |              |
| Lift Cylinder Comments                              |                                             |                              | Hydraulic Pump Comments   |              |
| Tilt Cylinder Condition                             |                                             |                              | Hydraulic Motor Condition |              |
| Tilt Cylinder Comments                              |                                             |                              | Hydraulic Motor Comments  |              |
| Carriage Condition                                  |                                             |                              | Control System Condition  |              |
| Carriage Comments                                   |                                             |                              | Control System Comments   |              |
| Load Backrest Condition                             |                                             |                              |                           |              |
| Load Backrest Comments                              |                                             |                              | Drive Motor Condition     |              |
| Forks Condition                                     |                                             |                              | Drive Motor Comments      |              |
| Forks Comments                                      |                                             |                              | Differential Condition    |              |
|                                                     |                                             |                              | Differential Comments     |              |
| Overhead Guard Condition                            |                                             |                              | Drive Tires % Remaining   | 80           |
| Overhead Guard Comments                             |                                             |                              | Drive Tires Condition     |              |
|                                                     |                                             |                              | Steer Tires % Remaining   |              |
| Seat Condition                                      |                                             |                              | Steer Tires Condition     | Not-Selected |
| Seat Comments                                       |                                             |                              | Steer Axle Condition      |              |
|                                                     |                                             |                              | Steer Axle Comments       |              |
| General Appearance Condition                        | Good                                        |                              | Brakes Condition          |              |
| General Appearance Comments                         |                                             |                              | Brakes Comments           |              |
| General Comments                                    |                                             |                              | Battery Present           | Yes          |
|                                                     | and demonstrated the second                 | and date a control of        | Charger Present           | Yes          |
| operator lights not working platform gate a missing | rms damaged drive unit cover hardware missi | ng drive unit doors hardware | Charger Fresent           | 165          |
|                                                     |                                             |                              | Electrical Condition      |              |
|                                                     |                                             |                              | Electrical Comments       |              |
|                                                     |                                             |                              | Liectrical Comments       |              |
|                                                     |                                             |                              |                           |              |
|                                                     |                                             |                              |                           |              |
|                                                     |                                             |                              |                           |              |
|                                                     |                                             |                              |                           |              |
|                                                     |                                             |                              |                           |              |
|                                                     |                                             |                              |                           |              |
|                                                     |                                             |                              |                           |              |
|                                                     |                                             |                              |                           |              |