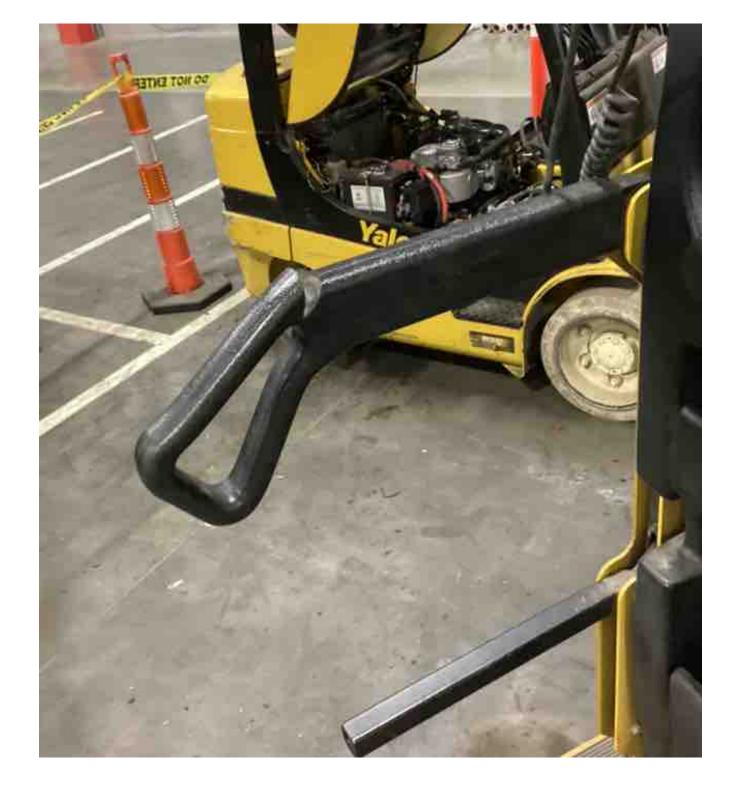

## **CONDITION REPORT - ELECTRIC**

| Manufacturer                                        | Model                                       | Year                         | Serial Number             |              |
|-----------------------------------------------------|---------------------------------------------|------------------------------|---------------------------|--------------|
| YALE                                                | OS030BF                                     | 2019                         | E826N05042T               |              |
|                                                     |                                             |                              |                           |              |
| Mast                                                |                                             |                              | Hours                     | 6269         |
| Mast Height Lowered                                 | 10                                          |                              | Voltage                   | 24 Volt      |
| Mast Height Raised                                  | 25                                          |                              | Attachment                |              |
| Hydraulic Control Valve                             |                                             |                              | Directional Control       |              |
| Capacity                                            | 2000                                        |                              | Tires                     | Non-Marking  |
| Mast Condition                                      |                                             |                              | Steering Pump Condition   |              |
| Mast Comments                                       |                                             |                              | Steering Pump Comments    |              |
| Lift Cylinder Condition                             |                                             |                              | Hydraulic Pump Condition  |              |
| Lift Cylinder Comments                              |                                             |                              | Hydraulic Pump Comments   |              |
| Tilt Cylinder Condition                             |                                             |                              | Hydraulic Motor Condition |              |
| Tilt Cylinder Comments                              |                                             |                              | Hydraulic Motor Comments  |              |
| Carriage Condition                                  |                                             |                              | Control System Condition  |              |
| Carriage Comments                                   |                                             |                              | Control System Comments   |              |
| Load Backrest Condition                             |                                             |                              |                           |              |
| Load Backrest Comments                              |                                             |                              | Drive Motor Condition     |              |
| Forks Condition                                     |                                             |                              | Drive Motor Comments      |              |
| Forks Comments                                      |                                             |                              | Differential Condition    |              |
|                                                     |                                             |                              | Differential Comments     |              |
| Overhead Guard Condition                            |                                             |                              | Drive Tires % Remaining   | 80           |
| Overhead Guard Comments                             |                                             |                              | Drive Tires Condition     |              |
|                                                     |                                             |                              | Steer Tires % Remaining   |              |
| Seat Condition                                      |                                             |                              | Steer Tires Condition     | Not-Selected |
| Seat Comments                                       |                                             |                              | Steer Axle Condition      |              |
|                                                     |                                             |                              | Steer Axle Comments       |              |
| General Appearance Condition                        | Good                                        |                              | Brakes Condition          |              |
| General Appearance Comments                         |                                             |                              | Brakes Comments           |              |
| General Comments                                    |                                             |                              | Battery Present           | Yes          |
|                                                     | and demonstrated the second                 | and date a control of        | Charger Present           | Yes          |
| operator lights not working platform gate a missing | rms damaged drive unit cover hardware missi | ng drive unit doors hardware | Charger Fresent           | 165          |
|                                                     |                                             |                              | Electrical Condition      |              |
|                                                     |                                             |                              | Electrical Comments       |              |
|                                                     |                                             |                              | Liectrical Comments       |              |
|                                                     |                                             |                              |                           |              |
|                                                     |                                             |                              |                           |              |
|                                                     |                                             |                              |                           |              |
|                                                     |                                             |                              |                           |              |
|                                                     |                                             |                              |                           |              |
|                                                     |                                             |                              |                           |              |
|                                                     |                                             |                              |                           |              |
|                                                     |                                             |                              |                           |              |