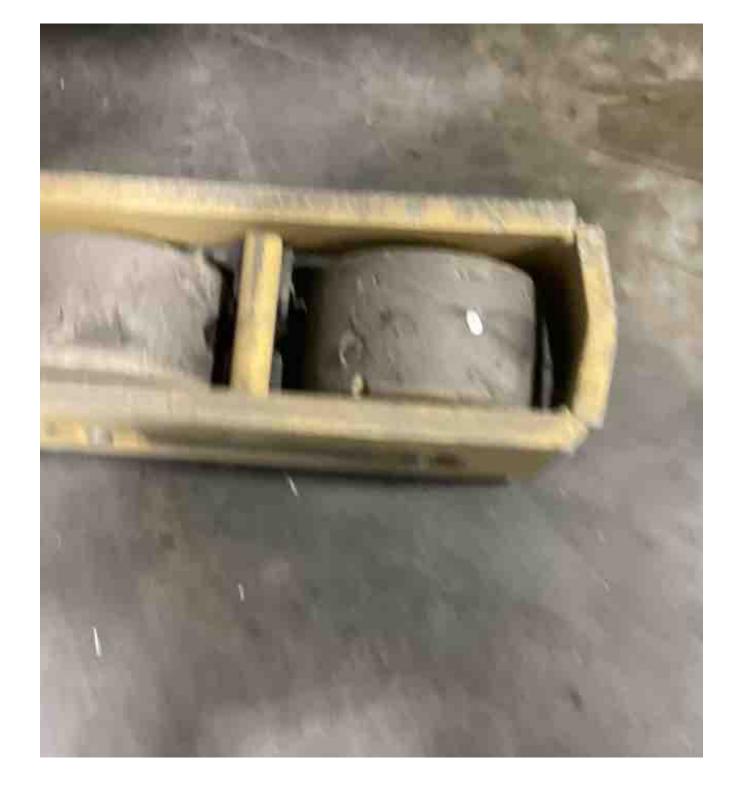

## **CONDITION REPORT - ELECTRIC**

| Manufacturer                                        | Model                                       | Year                         | Serial Number             |              |
|-----------------------------------------------------|---------------------------------------------|------------------------------|---------------------------|--------------|
| YALE                                                | OS030BF                                     | 2019                         | E826N05042T               |              |
|                                                     |                                             |                              |                           |              |
| Mast                                                |                                             |                              | Hours                     | 6269         |
| Mast Height Lowered                                 | 10                                          |                              | Voltage                   | 24 Volt      |
| Mast Height Raised                                  | 25                                          |                              | Attachment                |              |
| Hydraulic Control Valve                             |                                             |                              | Directional Control       |              |
| Capacity                                            | 2000                                        |                              | Tires                     | Non-Marking  |
| Mast Condition                                      |                                             |                              | Steering Pump Condition   |              |
| Mast Comments                                       |                                             |                              | Steering Pump Comments    |              |
| Lift Cylinder Condition                             |                                             |                              | Hydraulic Pump Condition  |              |
| Lift Cylinder Comments                              |                                             |                              | Hydraulic Pump Comments   |              |
| Tilt Cylinder Condition                             |                                             |                              | Hydraulic Motor Condition |              |
| Tilt Cylinder Comments                              |                                             |                              | Hydraulic Motor Comments  |              |
| Carriage Condition                                  |                                             |                              | Control System Condition  |              |
| Carriage Comments                                   |                                             |                              | Control System Comments   |              |
| Load Backrest Condition                             |                                             |                              |                           |              |
| Load Backrest Comments                              |                                             |                              | Drive Motor Condition     |              |
| Forks Condition                                     |                                             |                              | Drive Motor Comments      |              |
| Forks Comments                                      |                                             |                              | Differential Condition    |              |
|                                                     |                                             |                              | Differential Comments     |              |
| Overhead Guard Condition                            |                                             |                              | Drive Tires % Remaining   | 80           |
| Overhead Guard Comments                             |                                             |                              | Drive Tires Condition     |              |
|                                                     |                                             |                              | Steer Tires % Remaining   |              |
| Seat Condition                                      |                                             |                              | Steer Tires Condition     | Not-Selected |
| Seat Comments                                       |                                             |                              | Steer Axle Condition      |              |
|                                                     |                                             |                              | Steer Axle Comments       |              |
| General Appearance Condition                        | Good                                        |                              | Brakes Condition          |              |
| General Appearance Comments                         |                                             |                              | Brakes Comments           |              |
| General Comments                                    |                                             |                              | Battery Present           | Yes          |
|                                                     | and demonstrated the second                 | and date a control of        | Charger Present           | Yes          |
| operator lights not working platform gate a missing | rms damaged drive unit cover hardware missi | ng drive unit doors hardware | Charger Fresent           | 165          |
|                                                     |                                             |                              | Electrical Condition      |              |
|                                                     |                                             |                              | Electrical Comments       |              |
|                                                     |                                             |                              | Liectrical Comments       |              |
|                                                     |                                             |                              |                           |              |
|                                                     |                                             |                              |                           |              |
|                                                     |                                             |                              |                           |              |
|                                                     |                                             |                              |                           |              |
|                                                     |                                             |                              |                           |              |
|                                                     |                                             |                              |                           |              |
|                                                     |                                             |                              |                           |              |
|                                                     |                                             |                              |                           |              |