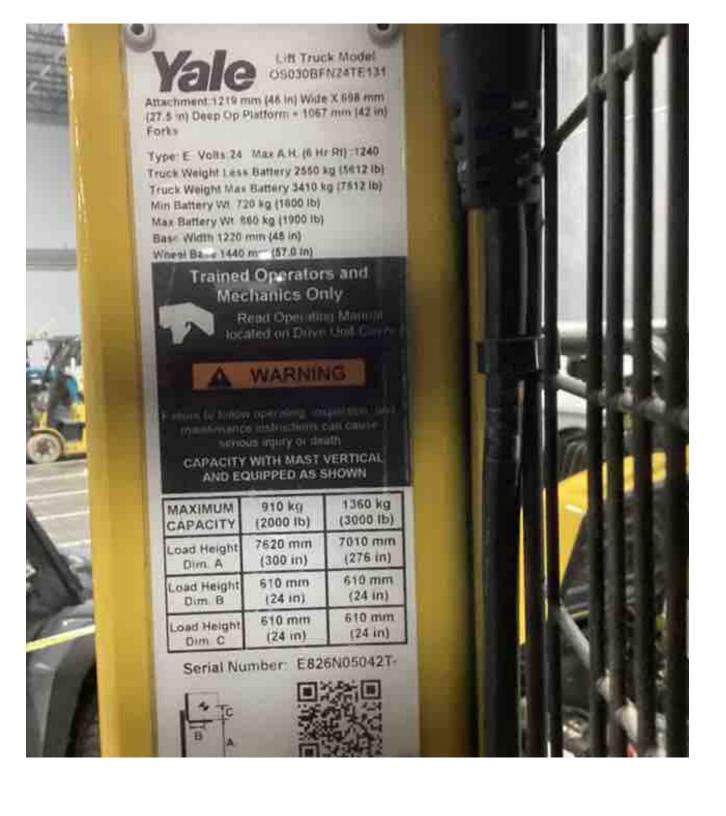

## **CONDITION REPORT - ELECTRIC**

| Manufacturer                                        | Model                                       | Year                         | Serial Number             |              |
|-----------------------------------------------------|---------------------------------------------|------------------------------|---------------------------|--------------|
| YALE                                                | OS030BF                                     | 2019                         | E826N05042T               |              |
|                                                     |                                             |                              |                           |              |
| Mast                                                |                                             |                              | Hours                     | 6269         |
| Mast Height Lowered                                 | 10                                          |                              | Voltage                   | 24 Volt      |
| Mast Height Raised                                  | 25                                          |                              | Attachment                |              |
| Hydraulic Control Valve                             |                                             |                              | Directional Control       |              |
| Capacity                                            | 2000                                        |                              | Tires                     | Non-Marking  |
| Mast Condition                                      |                                             |                              | Steering Pump Condition   |              |
| Mast Comments                                       |                                             |                              | Steering Pump Comments    |              |
| Lift Cylinder Condition                             |                                             |                              | Hydraulic Pump Condition  |              |
| Lift Cylinder Comments                              |                                             |                              | Hydraulic Pump Comments   |              |
| Tilt Cylinder Condition                             |                                             |                              | Hydraulic Motor Condition |              |
| Tilt Cylinder Comments                              |                                             |                              | Hydraulic Motor Comments  |              |
| Carriage Condition                                  |                                             |                              | Control System Condition  |              |
| Carriage Comments                                   |                                             |                              | Control System Comments   |              |
| Load Backrest Condition                             |                                             |                              |                           |              |
| Load Backrest Comments                              |                                             |                              | Drive Motor Condition     |              |
| Forks Condition                                     |                                             |                              | Drive Motor Comments      |              |
| Forks Comments                                      |                                             |                              | Differential Condition    |              |
|                                                     |                                             |                              | Differential Comments     |              |
| Overhead Guard Condition                            |                                             |                              | Drive Tires % Remaining   | 80           |
| Overhead Guard Comments                             |                                             |                              | Drive Tires Condition     |              |
|                                                     |                                             |                              | Steer Tires % Remaining   |              |
| Seat Condition                                      |                                             |                              | Steer Tires Condition     | Not-Selected |
| Seat Comments                                       |                                             |                              | Steer Axle Condition      |              |
|                                                     |                                             |                              | Steer Axle Comments       |              |
| General Appearance Condition                        | Good                                        |                              | Brakes Condition          |              |
| General Appearance Comments                         |                                             |                              | Brakes Comments           |              |
| General Comments                                    |                                             |                              | Battery Present           | Yes          |
|                                                     | and demonstrated the second                 | and date a control of        | Charger Present           | Yes          |
| operator lights not working platform gate a missing | rms damaged drive unit cover hardware missi | ng drive unit doors hardware | Charger Fresent           | 165          |
|                                                     |                                             |                              | Electrical Condition      |              |
|                                                     |                                             |                              | Electrical Comments       |              |
|                                                     |                                             |                              | Liectrical Comments       |              |
|                                                     |                                             |                              |                           |              |
|                                                     |                                             |                              |                           |              |
|                                                     |                                             |                              |                           |              |
|                                                     |                                             |                              |                           |              |
|                                                     |                                             |                              |                           |              |
|                                                     |                                             |                              |                           |              |
|                                                     |                                             |                              |                           |              |
|                                                     |                                             |                              |                           |              |