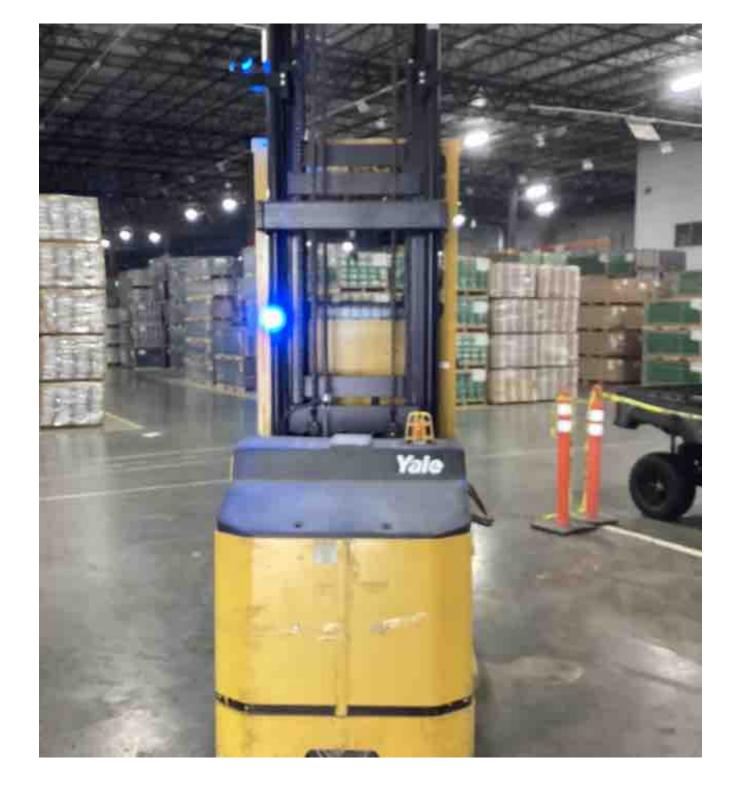

## **CONDITION REPORT - ELECTRIC**

| Manufacturer                                        | Model                                       | Year                         | Serial Number             |              |
|-----------------------------------------------------|---------------------------------------------|------------------------------|---------------------------|--------------|
| YALE                                                | OS030BF                                     | 2019                         | E826N05042T               |              |
|                                                     |                                             |                              |                           |              |
| Mast                                                |                                             |                              | Hours                     | 6269         |
| Mast Height Lowered                                 | 10                                          |                              | Voltage                   | 24 Volt      |
| Mast Height Raised                                  | 25                                          |                              | Attachment                |              |
| Hydraulic Control Valve                             |                                             |                              | Directional Control       |              |
| Capacity                                            | 2000                                        |                              | Tires                     | Non-Marking  |
| Mast Condition                                      |                                             |                              | Steering Pump Condition   |              |
| Mast Comments                                       |                                             |                              | Steering Pump Comments    |              |
| Lift Cylinder Condition                             |                                             |                              | Hydraulic Pump Condition  |              |
| Lift Cylinder Comments                              |                                             |                              | Hydraulic Pump Comments   |              |
| Tilt Cylinder Condition                             |                                             |                              | Hydraulic Motor Condition |              |
| Tilt Cylinder Comments                              |                                             |                              | Hydraulic Motor Comments  |              |
| Carriage Condition                                  |                                             |                              | Control System Condition  |              |
| Carriage Comments                                   |                                             |                              | Control System Comments   |              |
| Load Backrest Condition                             |                                             |                              |                           |              |
| Load Backrest Comments                              |                                             |                              | Drive Motor Condition     |              |
| Forks Condition                                     |                                             |                              | Drive Motor Comments      |              |
| Forks Comments                                      |                                             |                              | Differential Condition    |              |
|                                                     |                                             |                              | Differential Comments     |              |
| Overhead Guard Condition                            |                                             |                              | Drive Tires % Remaining   | 80           |
| Overhead Guard Comments                             |                                             |                              | Drive Tires Condition     |              |
|                                                     |                                             |                              | Steer Tires % Remaining   |              |
| Seat Condition                                      |                                             |                              | Steer Tires Condition     | Not-Selected |
| Seat Comments                                       |                                             |                              | Steer Axle Condition      |              |
|                                                     |                                             |                              | Steer Axle Comments       |              |
| General Appearance Condition                        | Good                                        |                              | Brakes Condition          |              |
| General Appearance Comments                         |                                             |                              | Brakes Comments           |              |
| General Comments                                    |                                             |                              | Battery Present           | Yes          |
|                                                     | and demonstrated the second                 | and date a control of        | Charger Present           | Yes          |
| operator lights not working platform gate a missing | rms damaged drive unit cover hardware missi | ng drive unit doors hardware | Charger Fresent           | 165          |
|                                                     |                                             |                              | Electrical Condition      |              |
|                                                     |                                             |                              | Electrical Comments       |              |
|                                                     |                                             |                              | Liectrical Comments       |              |
|                                                     |                                             |                              |                           |              |
|                                                     |                                             |                              |                           |              |
|                                                     |                                             |                              |                           |              |
|                                                     |                                             |                              |                           |              |
|                                                     |                                             |                              |                           |              |
|                                                     |                                             |                              |                           |              |
|                                                     |                                             |                              |                           |              |
|                                                     |                                             |                              |                           |              |