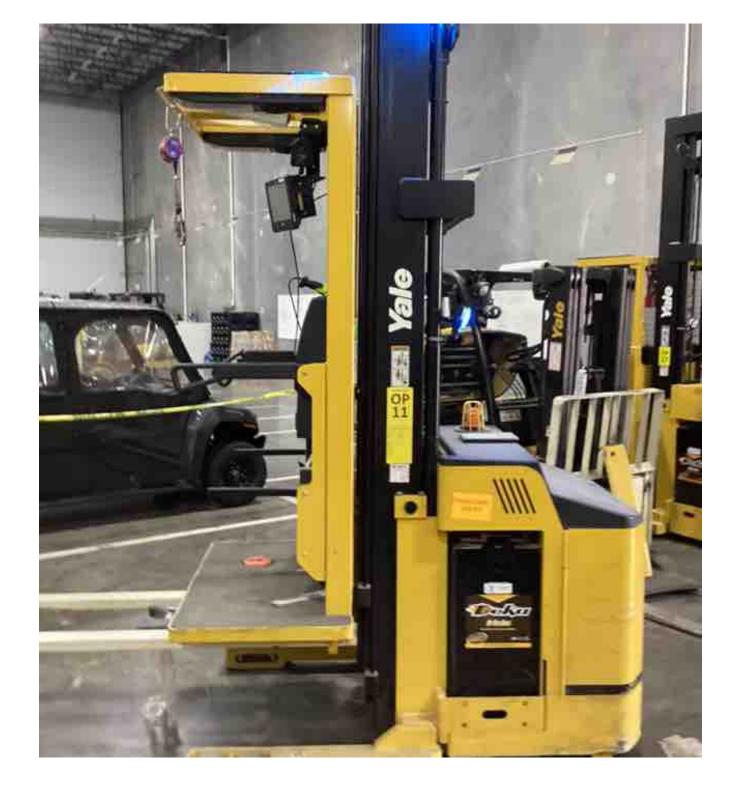

## **CONDITION REPORT - ELECTRIC**

| Manufacturer                                        | Model                                       | Year                         | Serial Number             |              |
|-----------------------------------------------------|---------------------------------------------|------------------------------|---------------------------|--------------|
| YALE                                                | OS030BF                                     | 2019                         | E826N05042T               |              |
|                                                     |                                             |                              |                           |              |
| Mast                                                |                                             |                              | Hours                     | 6269         |
| Mast Height Lowered                                 | 10                                          |                              | Voltage                   | 24 Volt      |
| Mast Height Raised                                  | 25                                          |                              | Attachment                |              |
| Hydraulic Control Valve                             |                                             |                              | Directional Control       |              |
| Capacity                                            | 2000                                        |                              | Tires                     | Non-Marking  |
| Mast Condition                                      |                                             |                              | Steering Pump Condition   |              |
| Mast Comments                                       |                                             |                              | Steering Pump Comments    |              |
| Lift Cylinder Condition                             |                                             |                              | Hydraulic Pump Condition  |              |
| Lift Cylinder Comments                              |                                             |                              | Hydraulic Pump Comments   |              |
| Tilt Cylinder Condition                             |                                             |                              | Hydraulic Motor Condition |              |
| Tilt Cylinder Comments                              |                                             |                              | Hydraulic Motor Comments  |              |
| Carriage Condition                                  |                                             |                              | Control System Condition  |              |
| Carriage Comments                                   |                                             |                              | Control System Comments   |              |
| Load Backrest Condition                             |                                             |                              |                           |              |
| Load Backrest Comments                              |                                             |                              | Drive Motor Condition     |              |
| Forks Condition                                     |                                             |                              | Drive Motor Comments      |              |
| Forks Comments                                      |                                             |                              | Differential Condition    |              |
|                                                     |                                             |                              | Differential Comments     |              |
| Overhead Guard Condition                            |                                             |                              | Drive Tires % Remaining   | 80           |
| Overhead Guard Comments                             |                                             |                              | Drive Tires Condition     |              |
|                                                     |                                             |                              | Steer Tires % Remaining   |              |
| Seat Condition                                      |                                             |                              | Steer Tires Condition     | Not-Selected |
| Seat Comments                                       |                                             |                              | Steer Axle Condition      |              |
|                                                     |                                             |                              | Steer Axle Comments       |              |
| General Appearance Condition                        | Good                                        |                              | Brakes Condition          |              |
| General Appearance Comments                         |                                             |                              | Brakes Comments           |              |
| General Comments                                    |                                             |                              | Battery Present           | Yes          |
|                                                     | and demonstrated the second                 | and date a control of        | Charger Present           | Yes          |
| operator lights not working platform gate a missing | rms damaged drive unit cover hardware missi | ng drive unit doors hardware | Charger Fresent           | 165          |
|                                                     |                                             |                              | Electrical Condition      |              |
|                                                     |                                             |                              | Electrical Comments       |              |
|                                                     |                                             |                              | Liectrical Comments       |              |
|                                                     |                                             |                              |                           |              |
|                                                     |                                             |                              |                           |              |
|                                                     |                                             |                              |                           |              |
|                                                     |                                             |                              |                           |              |
|                                                     |                                             |                              |                           |              |
|                                                     |                                             |                              |                           |              |
|                                                     |                                             |                              |                           |              |
|                                                     |                                             |                              |                           |              |