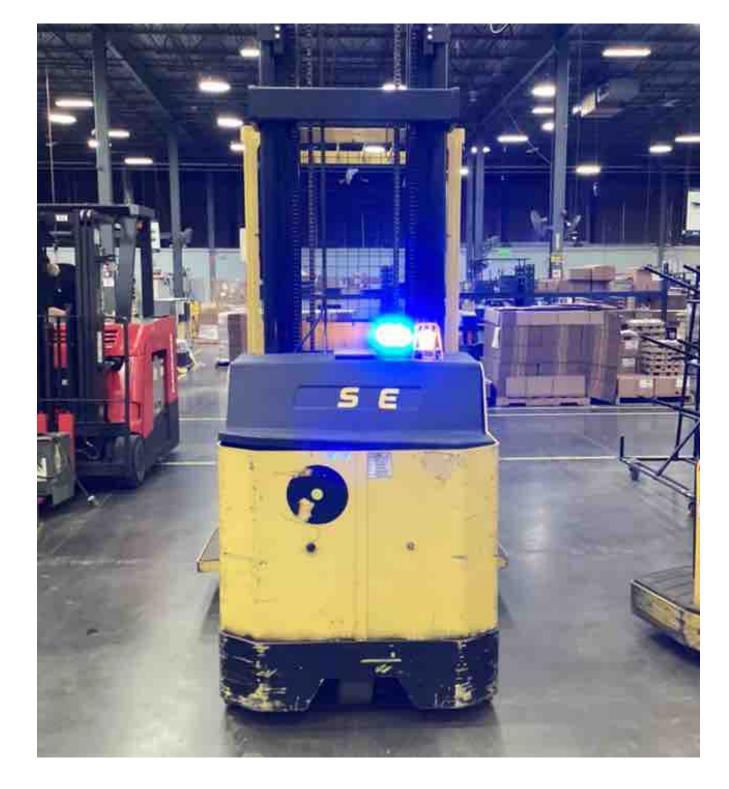

## **CONDITION REPORT - ELECTRIC**

| Manufacturer                                                     | Model                 | Year | Serial Number             | Corrected                |
|------------------------------------------------------------------|-----------------------|------|---------------------------|--------------------------|
| HYSTER COMPANY                                                   | R30XM3                | 2017 | H118N04206R               | H118N04206R              |
| NA                                                               |                       |      |                           | 074                      |
| Mast                                                             | 3 Stage FFL (Triplex) |      | Hours                     | 971                      |
| Mast Height Lowered                                              | 118                   |      | Voltage                   | 24 Volt                  |
| Mast Height Raised                                               |                       |      | Attachment                | None                     |
| Hydraulic Control Valve                                          | 2-Function            |      | Directional Control       | Lever                    |
| Capacity                                                         | 3000                  |      | Tires                     | Cushion                  |
| Mast Condition                                                   |                       |      | Steering Pump Condition   |                          |
| Mast Comments                                                    |                       |      | Steering Pump Comments    |                          |
| Lift Cylinder Condition                                          |                       |      | Hydraulic Pump Condition  |                          |
| Lift Cylinder Comments                                           |                       |      | Hydraulic Pump Comments   |                          |
| Tilt Cylinder Condition                                          | Not applicable        |      | Hydraulic Motor Condition |                          |
| Tilt Cylinder Comments                                           |                       |      | Hydraulic Motor Comments  |                          |
| Carriage Condition                                               |                       |      | Control System Condition  |                          |
| Carriage Comments                                                |                       |      | Control System Comments   |                          |
| Load Backrest Condition                                          | Notapplicable         |      | Control System Comments   |                          |
| Load Backrest Comments                                           | Not applicable        |      | Drive Motor Condition     |                          |
|                                                                  |                       |      | Drive Motor Condition     |                          |
| Forks Condition                                                  |                       |      | Drive Motor Comments      |                          |
| Forks Comments                                                   |                       |      | Differential Condition    |                          |
|                                                                  |                       |      | Differential Comments     |                          |
| Overhead Guard Condition                                         |                       |      | Drive Tires % Remaining   | 50                       |
| Overhead Guard Comments                                          |                       |      | Drive Tires Condition     | Chunked                  |
|                                                                  |                       |      | Steer Tires % Remaining   |                          |
| Seat Condition                                                   | Not applicable        |      | Steer Tires Condition     |                          |
| Seat Comments                                                    |                       |      | Steer Axle Condition      | Not applicable           |
|                                                                  |                       |      | Steer Axle Comments       |                          |
| General Appearance Condition                                     | Poor                  |      | Brakes Condition          |                          |
| General Appearance Comments                                      | Impact damage         |      | Brakes Comments           |                          |
| General Comments                                                 |                       |      | Battery Present           | Yes                      |
| operator platform in the right side Is bent . drive tire chunked |                       |      | Charger Present           | Yes                      |
|                                                                  |                       |      |                           |                          |
|                                                                  |                       |      | Electrical Condition      |                          |
|                                                                  |                       |      | Electrical Comments       |                          |
|                                                                  |                       |      |                           |                          |
|                                                                  |                       |      |                           |                          |
|                                                                  |                       |      |                           |                          |
|                                                                  |                       |      |                           |                          |
|                                                                  |                       |      |                           |                          |
| 1                                                                |                       |      |                           |                          |
|                                                                  |                       |      |                           |                          |
|                                                                  |                       |      |                           |                          |
| Inspector Company Name                                           | eastern lift truck    |      | Inspection Date           | 5/31/2023 9:19:20 AM     |
| Inspector Company Name                                           | eastern int truck     |      | inspection Date           | JIJ 1/2023 9. 19.20 AIVI |