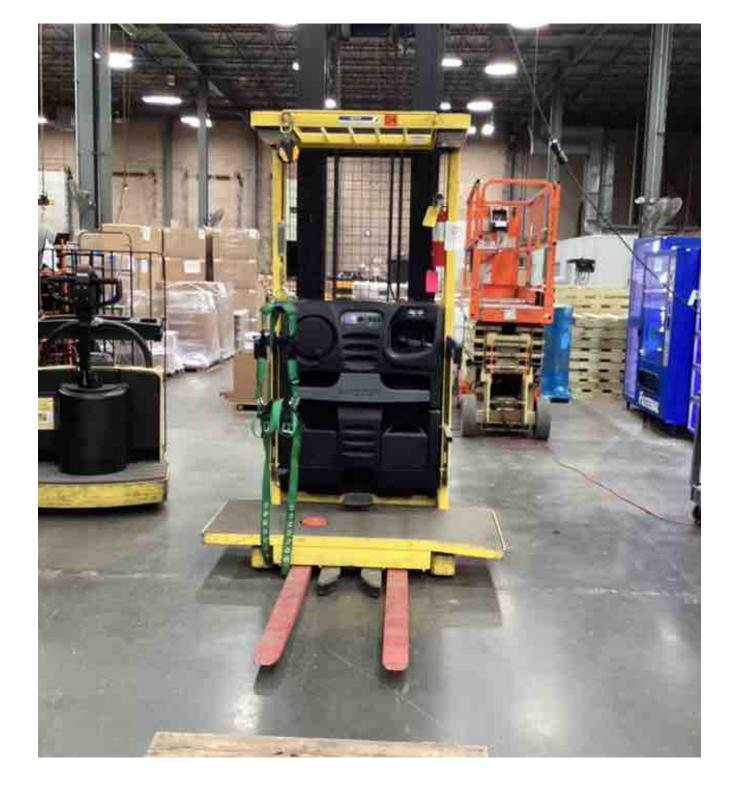

## **CONDITION REPORT - ELECTRIC**

| Manufacturer                                                     | Model                 | Year | Serial Number             | Corrected                |
|------------------------------------------------------------------|-----------------------|------|---------------------------|--------------------------|
| HYSTER COMPANY                                                   | R30XM3                | 2017 | H118N04206R               | H118N04206R              |
| NA                                                               |                       |      |                           | 074                      |
| Mast                                                             | 3 Stage FFL (Triplex) |      | Hours                     | 971                      |
| Mast Height Lowered                                              | 118                   |      | Voltage                   | 24 Volt                  |
| Mast Height Raised                                               |                       |      | Attachment                | None                     |
| Hydraulic Control Valve                                          | 2-Function            |      | Directional Control       | Lever                    |
| Capacity                                                         | 3000                  |      | Tires                     | Cushion                  |
| Mast Condition                                                   |                       |      | Steering Pump Condition   |                          |
| Mast Comments                                                    |                       |      | Steering Pump Comments    |                          |
| Lift Cylinder Condition                                          |                       |      | Hydraulic Pump Condition  |                          |
| Lift Cylinder Comments                                           |                       |      | Hydraulic Pump Comments   |                          |
| Tilt Cylinder Condition                                          | Not applicable        |      | Hydraulic Motor Condition |                          |
| Tilt Cylinder Comments                                           |                       |      | Hydraulic Motor Comments  |                          |
| Carriage Condition                                               |                       |      | Control System Condition  |                          |
| Carriage Comments                                                |                       |      | Control System Comments   |                          |
| Load Backrest Condition                                          | Notapplicable         |      | Control System Comments   |                          |
| Load Backrest Comments                                           | Not applicable        |      | Drive Motor Condition     |                          |
|                                                                  |                       |      | Drive Motor Condition     |                          |
| Forks Condition                                                  |                       |      | Drive Motor Comments      |                          |
| Forks Comments                                                   |                       |      | Differential Condition    |                          |
|                                                                  |                       |      | Differential Comments     |                          |
| Overhead Guard Condition                                         |                       |      | Drive Tires % Remaining   | 50                       |
| Overhead Guard Comments                                          |                       |      | Drive Tires Condition     | Chunked                  |
|                                                                  |                       |      | Steer Tires % Remaining   |                          |
| Seat Condition                                                   | Not applicable        |      | Steer Tires Condition     |                          |
| Seat Comments                                                    |                       |      | Steer Axle Condition      | Not applicable           |
|                                                                  |                       |      | Steer Axle Comments       |                          |
| General Appearance Condition                                     | Poor                  |      | Brakes Condition          |                          |
| General Appearance Comments                                      | Impact damage         |      | Brakes Comments           |                          |
| General Comments                                                 |                       |      | Battery Present           | Yes                      |
| operator platform in the right side Is bent . drive tire chunked |                       |      | Charger Present           | Yes                      |
|                                                                  |                       |      |                           |                          |
|                                                                  |                       |      | Electrical Condition      |                          |
|                                                                  |                       |      | Electrical Comments       |                          |
|                                                                  |                       |      |                           |                          |
|                                                                  |                       |      |                           |                          |
|                                                                  |                       |      |                           |                          |
|                                                                  |                       |      |                           |                          |
|                                                                  |                       |      |                           |                          |
| 1                                                                |                       |      |                           |                          |
|                                                                  |                       |      |                           |                          |
|                                                                  |                       |      |                           |                          |
| Inspector Company Name                                           | eastern lift truck    |      | Inspection Date           | 5/31/2023 9:19:20 AM     |
| Inspector Company Name                                           | eastern int truck     |      | inspection Date           | JIJ 1/2023 9. 19.20 AIVI |