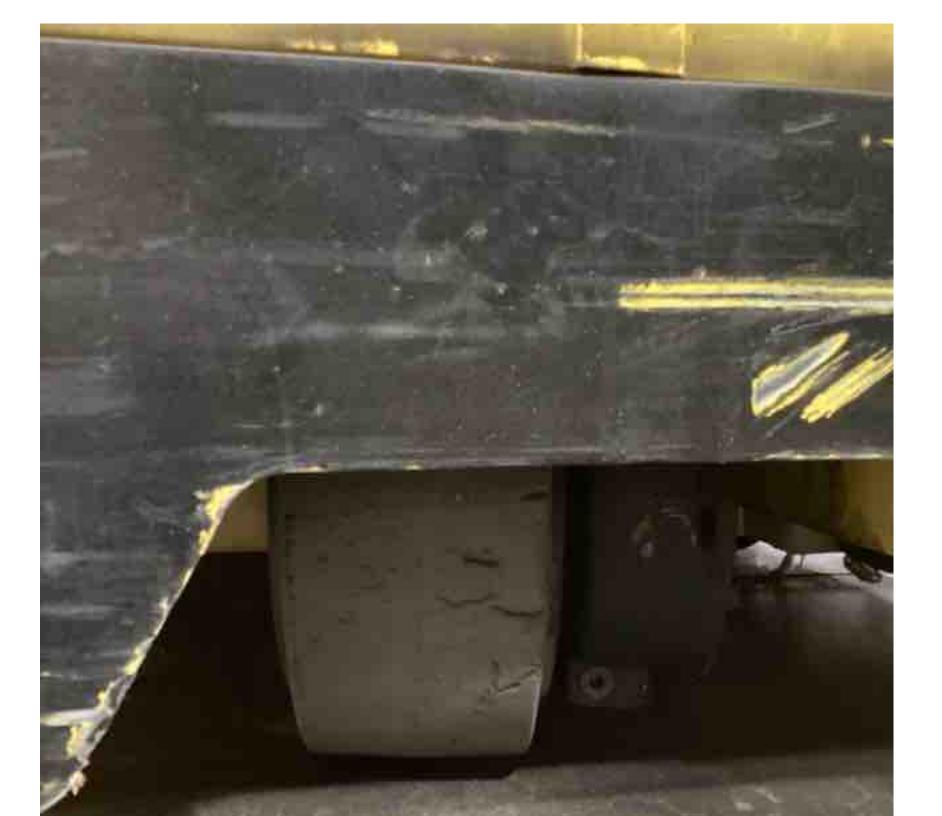

## **CONDITION REPORT - ELECTRIC**

| Manufacturer                                                     | Model                 | Year | Serial Number             | Corrected                |
|------------------------------------------------------------------|-----------------------|------|---------------------------|--------------------------|
| HYSTER COMPANY                                                   | R30XM3                | 2017 | H118N04206R               | H118N04206R              |
| NA                                                               |                       |      |                           | 074                      |
| Mast                                                             | 3 Stage FFL (Triplex) |      | Hours                     | 971                      |
| Mast Height Lowered                                              | 118                   |      | Voltage                   | 24 Volt                  |
| Mast Height Raised                                               |                       |      | Attachment                | None                     |
| Hydraulic Control Valve                                          | 2-Function            |      | Directional Control       | Lever                    |
| Capacity                                                         | 3000                  |      | Tires                     | Cushion                  |
| Mast Condition                                                   |                       |      | Steering Pump Condition   |                          |
| Mast Comments                                                    |                       |      | Steering Pump Comments    |                          |
| Lift Cylinder Condition                                          |                       |      | Hydraulic Pump Condition  |                          |
| Lift Cylinder Comments                                           |                       |      | Hydraulic Pump Comments   |                          |
| Tilt Cylinder Condition                                          | Not applicable        |      | Hydraulic Motor Condition |                          |
| Tilt Cylinder Comments                                           |                       |      | Hydraulic Motor Comments  |                          |
| Carriage Condition                                               |                       |      | Control System Condition  |                          |
| Carriage Comments                                                |                       |      | Control System Comments   |                          |
| Load Backrest Condition                                          | Notapplicable         |      | Control System Comments   |                          |
| Load Backrest Comments                                           | Not applicable        |      | Drive Motor Condition     |                          |
|                                                                  |                       |      | Drive Motor Condition     |                          |
| Forks Condition                                                  |                       |      | Drive Motor Comments      |                          |
| Forks Comments                                                   |                       |      | Differential Condition    |                          |
|                                                                  |                       |      | Differential Comments     |                          |
| Overhead Guard Condition                                         |                       |      | Drive Tires % Remaining   | 50                       |
| Overhead Guard Comments                                          |                       |      | Drive Tires Condition     | Chunked                  |
|                                                                  |                       |      | Steer Tires % Remaining   |                          |
| Seat Condition                                                   | Not applicable        |      | Steer Tires Condition     |                          |
| Seat Comments                                                    |                       |      | Steer Axle Condition      | Not applicable           |
|                                                                  |                       |      | Steer Axle Comments       |                          |
| General Appearance Condition                                     | Poor                  |      | Brakes Condition          |                          |
| General Appearance Comments                                      | Impact damage         |      | Brakes Comments           |                          |
| General Comments                                                 |                       |      | Battery Present           | Yes                      |
| operator platform in the right side Is bent . drive tire chunked |                       |      | Charger Present           | Yes                      |
|                                                                  |                       |      |                           |                          |
|                                                                  |                       |      | Electrical Condition      |                          |
|                                                                  |                       |      | Electrical Comments       |                          |
|                                                                  |                       |      |                           |                          |
|                                                                  |                       |      |                           |                          |
|                                                                  |                       |      |                           |                          |
|                                                                  |                       |      |                           |                          |
|                                                                  |                       |      |                           |                          |
| 1                                                                |                       |      |                           |                          |
|                                                                  |                       |      |                           |                          |
|                                                                  |                       |      |                           |                          |
| Inspector Company Name                                           | eastern lift truck    |      | Inspection Date           | 5/31/2023 9:19:20 AM     |
| Inspector Company Name                                           | eastern int truck     |      | inspection Date           | JIJ 1/2023 9. 19.20 AIVI |