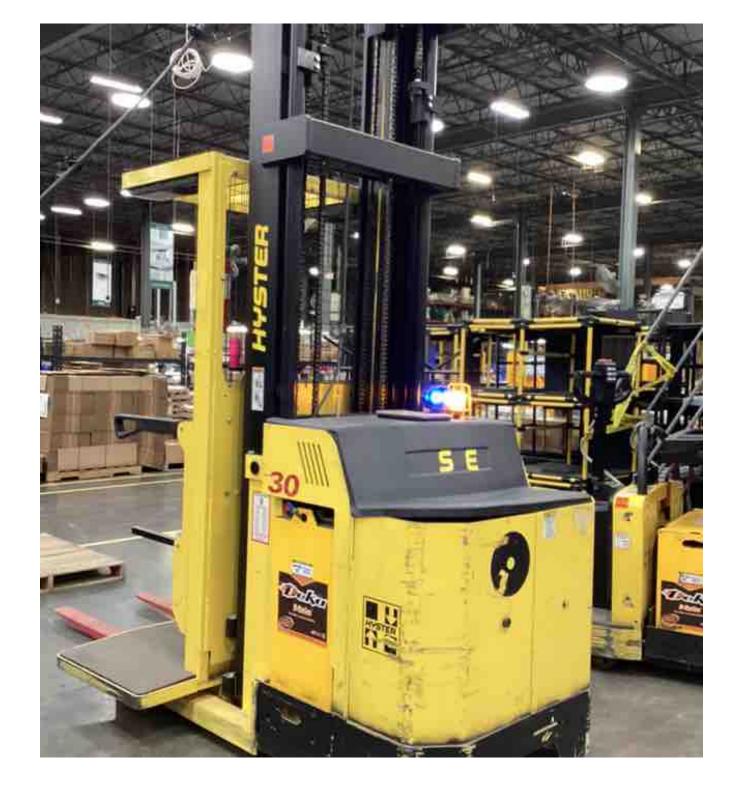

## **CONDITION REPORT - ELECTRIC**

| Manufacturer                                                     | Model                 | Year | Serial Number             | Corrected                |
|------------------------------------------------------------------|-----------------------|------|---------------------------|--------------------------|
| HYSTER COMPANY                                                   | R30XM3                | 2017 | H118N04206R               | H118N04206R              |
| NA                                                               |                       |      |                           | 074                      |
| Mast                                                             | 3 Stage FFL (Triplex) |      | Hours                     | 971                      |
| Mast Height Lowered                                              | 118                   |      | Voltage                   | 24 Volt                  |
| Mast Height Raised                                               |                       |      | Attachment                | None                     |
| Hydraulic Control Valve                                          | 2-Function            |      | Directional Control       | Lever                    |
| Capacity                                                         | 3000                  |      | Tires                     | Cushion                  |
| Mast Condition                                                   |                       |      | Steering Pump Condition   |                          |
| Mast Comments                                                    |                       |      | Steering Pump Comments    |                          |
| Lift Cylinder Condition                                          |                       |      | Hydraulic Pump Condition  |                          |
| Lift Cylinder Comments                                           |                       |      | Hydraulic Pump Comments   |                          |
| Tilt Cylinder Condition                                          | Not applicable        |      | Hydraulic Motor Condition |                          |
| Tilt Cylinder Comments                                           |                       |      | Hydraulic Motor Comments  |                          |
| Carriage Condition                                               |                       |      | Control System Condition  |                          |
| Carriage Comments                                                |                       |      | Control System Comments   |                          |
| Load Backrest Condition                                          | Notapplicable         |      | Control System Comments   |                          |
| Load Backrest Comments                                           | Not applicable        |      | Drive Motor Condition     |                          |
|                                                                  |                       |      | Drive Motor Condition     |                          |
| Forks Condition                                                  |                       |      | Drive Motor Comments      |                          |
| Forks Comments                                                   |                       |      | Differential Condition    |                          |
|                                                                  |                       |      | Differential Comments     |                          |
| Overhead Guard Condition                                         |                       |      | Drive Tires % Remaining   | 50                       |
| Overhead Guard Comments                                          |                       |      | Drive Tires Condition     | Chunked                  |
|                                                                  |                       |      | Steer Tires % Remaining   |                          |
| Seat Condition                                                   | Not applicable        |      | Steer Tires Condition     |                          |
| Seat Comments                                                    |                       |      | Steer Axle Condition      | Not applicable           |
|                                                                  |                       |      | Steer Axle Comments       |                          |
| General Appearance Condition                                     | Poor                  |      | Brakes Condition          |                          |
| General Appearance Comments                                      | Impact damage         |      | Brakes Comments           |                          |
| General Comments                                                 |                       |      | Battery Present           | Yes                      |
| operator platform in the right side Is bent . drive tire chunked |                       |      | Charger Present           | Yes                      |
|                                                                  |                       |      |                           |                          |
|                                                                  |                       |      | Electrical Condition      |                          |
|                                                                  |                       |      | Electrical Comments       |                          |
|                                                                  |                       |      |                           |                          |
|                                                                  |                       |      |                           |                          |
|                                                                  |                       |      |                           |                          |
|                                                                  |                       |      |                           |                          |
|                                                                  |                       |      |                           |                          |
| 1                                                                |                       |      |                           |                          |
|                                                                  |                       |      |                           |                          |
|                                                                  |                       |      |                           |                          |
| Inspector Company Name                                           | eastern lift truck    |      | Inspection Date           | 5/31/2023 9:19:20 AM     |
| Inspector Company Name                                           | eastern int truck     |      | inspection Date           | JIJ 1/2023 9. 19.20 AIVI |