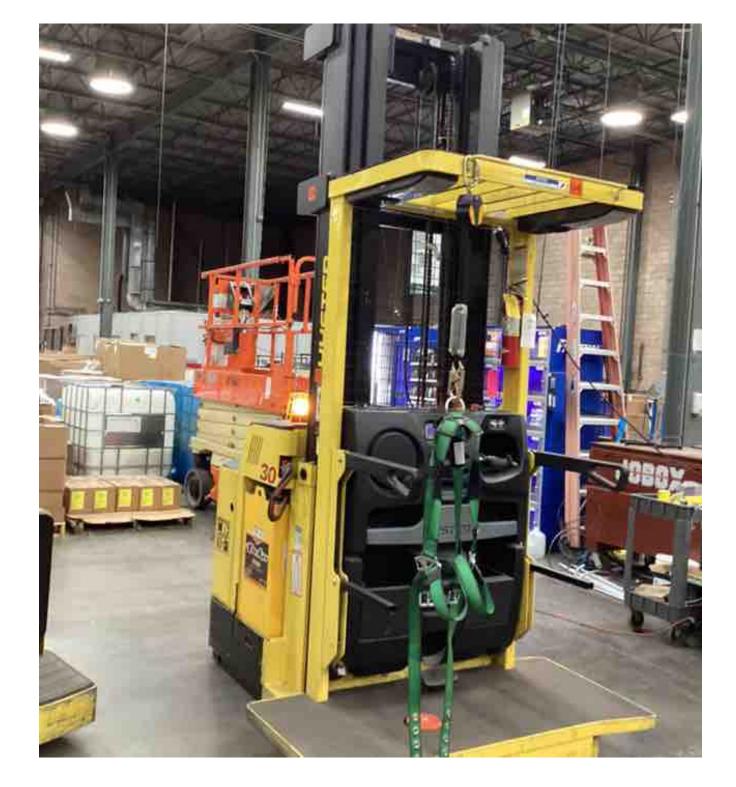

## **CONDITION REPORT - ELECTRIC**

| Manufacturer                                                     | Model                 | Year | Serial Number             | Corrected                |
|------------------------------------------------------------------|-----------------------|------|---------------------------|--------------------------|
| HYSTER COMPANY                                                   | R30XM3                | 2017 | H118N04206R               | H118N04206R              |
| NA                                                               |                       |      |                           | 074                      |
| Mast                                                             | 3 Stage FFL (Triplex) |      | Hours                     | 971                      |
| Mast Height Lowered                                              | 118                   |      | Voltage                   | 24 Volt                  |
| Mast Height Raised                                               |                       |      | Attachment                | None                     |
| Hydraulic Control Valve                                          | 2-Function            |      | Directional Control       | Lever                    |
| Capacity                                                         | 3000                  |      | Tires                     | Cushion                  |
| Mast Condition                                                   |                       |      | Steering Pump Condition   |                          |
| Mast Comments                                                    |                       |      | Steering Pump Comments    |                          |
| Lift Cylinder Condition                                          |                       |      | Hydraulic Pump Condition  |                          |
| Lift Cylinder Comments                                           |                       |      | Hydraulic Pump Comments   |                          |
| Tilt Cylinder Condition                                          | Not applicable        |      | Hydraulic Motor Condition |                          |
| Tilt Cylinder Comments                                           |                       |      | Hydraulic Motor Comments  |                          |
| Carriage Condition                                               |                       |      | Control System Condition  |                          |
| Carriage Comments                                                |                       |      | Control System Comments   |                          |
| Load Backrest Condition                                          | Notapplicable         |      | Control System Comments   |                          |
| Load Backrest Comments                                           | Not applicable        |      | Drive Motor Condition     |                          |
|                                                                  |                       |      | Drive Motor Condition     |                          |
| Forks Condition                                                  |                       |      | Drive Motor Comments      |                          |
| Forks Comments                                                   |                       |      | Differential Condition    |                          |
|                                                                  |                       |      | Differential Comments     |                          |
| Overhead Guard Condition                                         |                       |      | Drive Tires % Remaining   | 50                       |
| Overhead Guard Comments                                          |                       |      | Drive Tires Condition     | Chunked                  |
|                                                                  |                       |      | Steer Tires % Remaining   |                          |
| Seat Condition                                                   | Not applicable        |      | Steer Tires Condition     |                          |
| Seat Comments                                                    |                       |      | Steer Axle Condition      | Not applicable           |
|                                                                  |                       |      | Steer Axle Comments       |                          |
| General Appearance Condition                                     | Poor                  |      | Brakes Condition          |                          |
| General Appearance Comments                                      | Impact damage         |      | Brakes Comments           |                          |
| General Comments                                                 |                       |      | Battery Present           | Yes                      |
| operator platform in the right side Is bent . drive tire chunked |                       |      | Charger Present           | Yes                      |
|                                                                  |                       |      |                           |                          |
|                                                                  |                       |      | Electrical Condition      |                          |
|                                                                  |                       |      | Electrical Comments       |                          |
|                                                                  |                       |      |                           |                          |
|                                                                  |                       |      |                           |                          |
|                                                                  |                       |      |                           |                          |
|                                                                  |                       |      |                           |                          |
|                                                                  |                       |      |                           |                          |
| 1                                                                |                       |      |                           |                          |
|                                                                  |                       |      |                           |                          |
|                                                                  |                       |      |                           |                          |
| Inspector Company Name                                           | eastern lift truck    |      | Inspection Date           | 5/31/2023 9:19:20 AM     |
| Inspector Company Name                                           | eastern int truck     |      | inspection Date           | JIJ 1/2023 9. 19.20 AIVI |