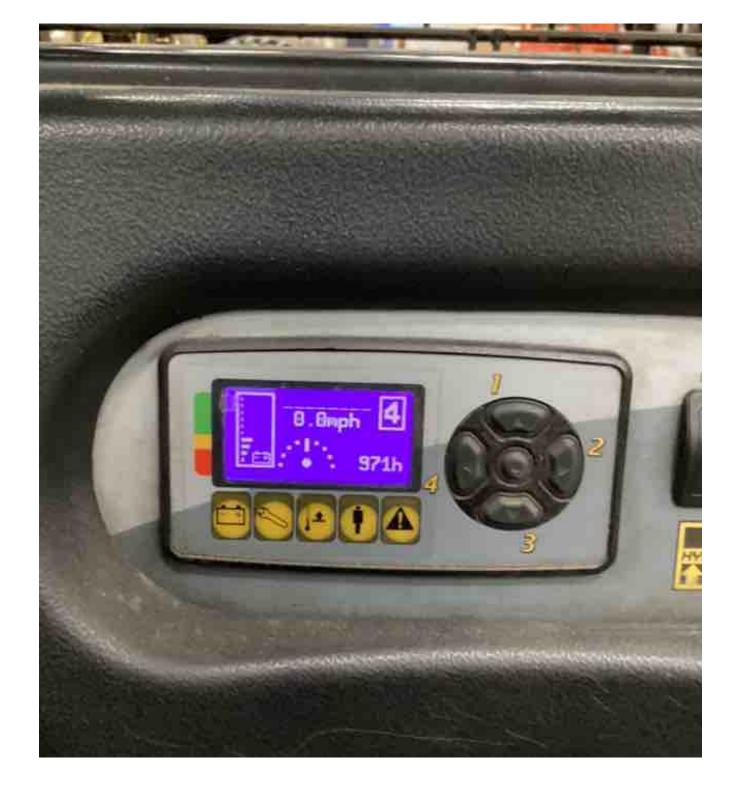

## **CONDITION REPORT - ELECTRIC**

| Manufacturer                                                     | Model                 | Year | Serial Number             | Corrected                |
|------------------------------------------------------------------|-----------------------|------|---------------------------|--------------------------|
| HYSTER COMPANY                                                   | R30XM3                | 2017 | H118N04206R               | H118N04206R              |
| NA                                                               |                       |      |                           | 074                      |
| Mast                                                             | 3 Stage FFL (Triplex) |      | Hours                     | 971                      |
| Mast Height Lowered                                              | 118                   |      | Voltage                   | 24 Volt                  |
| Mast Height Raised                                               |                       |      | Attachment                | None                     |
| Hydraulic Control Valve                                          | 2-Function            |      | Directional Control       | Lever                    |
| Capacity                                                         | 3000                  |      | Tires                     | Cushion                  |
| Mast Condition                                                   |                       |      | Steering Pump Condition   |                          |
| Mast Comments                                                    |                       |      | Steering Pump Comments    |                          |
| Lift Cylinder Condition                                          |                       |      | Hydraulic Pump Condition  |                          |
| Lift Cylinder Comments                                           |                       |      | Hydraulic Pump Comments   |                          |
| Tilt Cylinder Condition                                          | Not applicable        |      | Hydraulic Motor Condition |                          |
| Tilt Cylinder Comments                                           |                       |      | Hydraulic Motor Comments  |                          |
| Carriage Condition                                               |                       |      | Control System Condition  |                          |
| Carriage Comments                                                |                       |      | Control System Comments   |                          |
| Load Backrest Condition                                          | Notapplicable         |      | Control System Comments   |                          |
| Load Backrest Comments                                           | Not applicable        |      | Drive Motor Condition     |                          |
|                                                                  |                       |      | Drive Motor Condition     |                          |
| Forks Condition                                                  |                       |      | Drive Motor Comments      |                          |
| Forks Comments                                                   |                       |      | Differential Condition    |                          |
|                                                                  |                       |      | Differential Comments     |                          |
| Overhead Guard Condition                                         |                       |      | Drive Tires % Remaining   | 50                       |
| Overhead Guard Comments                                          |                       |      | Drive Tires Condition     | Chunked                  |
|                                                                  |                       |      | Steer Tires % Remaining   |                          |
| Seat Condition                                                   | Not applicable        |      | Steer Tires Condition     |                          |
| Seat Comments                                                    |                       |      | Steer Axle Condition      | Not applicable           |
|                                                                  |                       |      | Steer Axle Comments       |                          |
| General Appearance Condition                                     | Poor                  |      | Brakes Condition          |                          |
| General Appearance Comments                                      | Impact damage         |      | Brakes Comments           |                          |
| General Comments                                                 |                       |      | Battery Present           | Yes                      |
| operator platform in the right side Is bent . drive tire chunked |                       |      | Charger Present           | Yes                      |
|                                                                  |                       |      |                           |                          |
|                                                                  |                       |      | Electrical Condition      |                          |
|                                                                  |                       |      | Electrical Comments       |                          |
|                                                                  |                       |      |                           |                          |
|                                                                  |                       |      |                           |                          |
|                                                                  |                       |      |                           |                          |
|                                                                  |                       |      |                           |                          |
|                                                                  |                       |      |                           |                          |
| 1                                                                |                       |      |                           |                          |
|                                                                  |                       |      |                           |                          |
|                                                                  |                       |      |                           |                          |
| Inspector Company Name                                           | eastern lift truck    |      | Inspection Date           | 5/31/2023 9:19:20 AM     |
| Inspector Company Name                                           | eastern int truck     |      | inspection Date           | JIJ 1/2023 9. 19.20 AIVI |