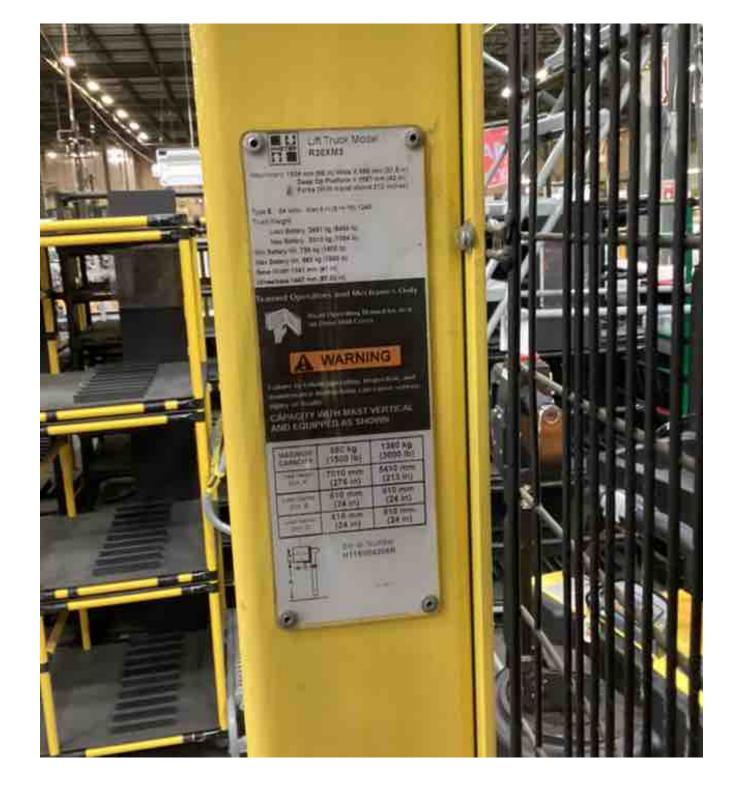

## **CONDITION REPORT - ELECTRIC**

| Manufacturer                                                     | Model                 | Year | Serial Number             | Corrected                |
|------------------------------------------------------------------|-----------------------|------|---------------------------|--------------------------|
| HYSTER COMPANY                                                   | R30XM3                | 2017 | H118N04206R               | H118N04206R              |
| NA                                                               |                       |      |                           | 074                      |
| Mast                                                             | 3 Stage FFL (Triplex) |      | Hours                     | 971                      |
| Mast Height Lowered                                              | 118                   |      | Voltage                   | 24 Volt                  |
| Mast Height Raised                                               |                       |      | Attachment                | None                     |
| Hydraulic Control Valve                                          | 2-Function            |      | Directional Control       | Lever                    |
| Capacity                                                         | 3000                  |      | Tires                     | Cushion                  |
| Mast Condition                                                   |                       |      | Steering Pump Condition   |                          |
| Mast Comments                                                    |                       |      | Steering Pump Comments    |                          |
| Lift Cylinder Condition                                          |                       |      | Hydraulic Pump Condition  |                          |
| Lift Cylinder Comments                                           |                       |      | Hydraulic Pump Comments   |                          |
| Tilt Cylinder Condition                                          | Not applicable        |      | Hydraulic Motor Condition |                          |
| Tilt Cylinder Comments                                           |                       |      | Hydraulic Motor Comments  |                          |
| Carriage Condition                                               |                       |      | Control System Condition  |                          |
| Carriage Comments                                                |                       |      | Control System Comments   |                          |
| Load Backrest Condition                                          | Notapplicable         |      | Control System Comments   |                          |
| Load Backrest Comments                                           | Not applicable        |      | Drive Motor Condition     |                          |
|                                                                  |                       |      | Drive Motor Condition     |                          |
| Forks Condition                                                  |                       |      | Drive Motor Comments      |                          |
| Forks Comments                                                   |                       |      | Differential Condition    |                          |
|                                                                  |                       |      | Differential Comments     |                          |
| Overhead Guard Condition                                         |                       |      | Drive Tires % Remaining   | 50                       |
| Overhead Guard Comments                                          |                       |      | Drive Tires Condition     | Chunked                  |
|                                                                  |                       |      | Steer Tires % Remaining   |                          |
| Seat Condition                                                   | Not applicable        |      | Steer Tires Condition     |                          |
| Seat Comments                                                    |                       |      | Steer Axle Condition      | Not applicable           |
|                                                                  |                       |      | Steer Axle Comments       |                          |
| General Appearance Condition                                     | Poor                  |      | Brakes Condition          |                          |
| General Appearance Comments                                      | Impact damage         |      | Brakes Comments           |                          |
| General Comments                                                 |                       |      | Battery Present           | Yes                      |
| operator platform in the right side Is bent . drive tire chunked |                       |      | Charger Present           | Yes                      |
|                                                                  |                       |      |                           |                          |
|                                                                  |                       |      | Electrical Condition      |                          |
|                                                                  |                       |      | Electrical Comments       |                          |
|                                                                  |                       |      |                           |                          |
|                                                                  |                       |      |                           |                          |
|                                                                  |                       |      |                           |                          |
|                                                                  |                       |      |                           |                          |
|                                                                  |                       |      |                           |                          |
| 1                                                                |                       |      |                           |                          |
|                                                                  |                       |      |                           |                          |
|                                                                  |                       |      |                           |                          |
| Inspector Company Name                                           | eastern lift truck    |      | Inspection Date           | 5/31/2023 9:19:20 AM     |
| Inspector Company Name                                           | eastern int truck     |      | inspection Date           | JIJ 1/2023 9. 19.20 AIVI |