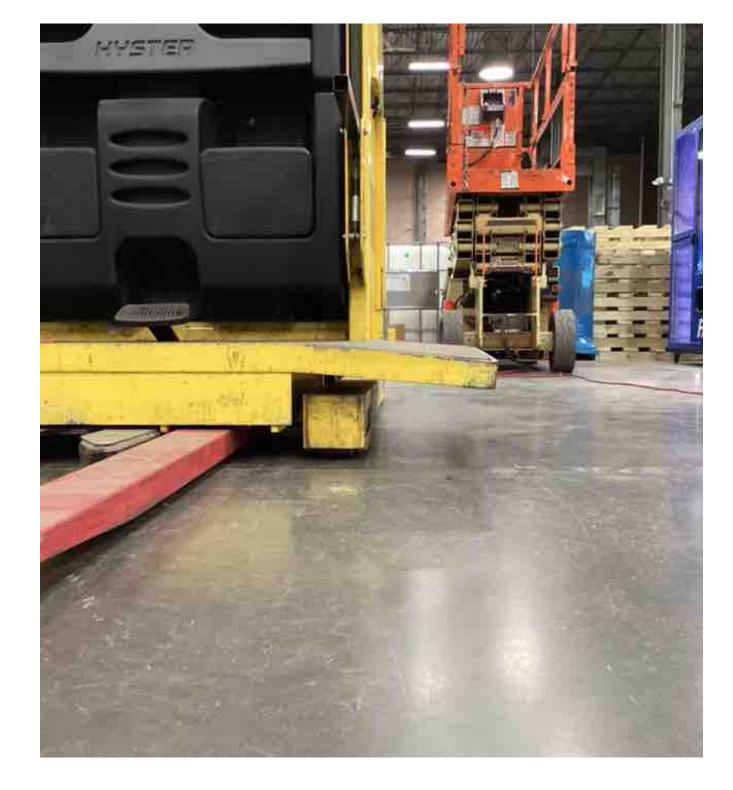

## **CONDITION REPORT - ELECTRIC**

| Manufacturer                                                     | Model                 | Year | Serial Number             | Corrected                |
|------------------------------------------------------------------|-----------------------|------|---------------------------|--------------------------|
| HYSTER COMPANY                                                   | R30XM3                | 2017 | H118N04206R               | H118N04206R              |
| NA                                                               |                       |      |                           | 074                      |
| Mast                                                             | 3 Stage FFL (Triplex) |      | Hours                     | 971                      |
| Mast Height Lowered                                              | 118                   |      | Voltage                   | 24 Volt                  |
| Mast Height Raised                                               |                       |      | Attachment                | None                     |
| Hydraulic Control Valve                                          | 2-Function            |      | Directional Control       | Lever                    |
| Capacity                                                         | 3000                  |      | Tires                     | Cushion                  |
| Mast Condition                                                   |                       |      | Steering Pump Condition   |                          |
| Mast Comments                                                    |                       |      | Steering Pump Comments    |                          |
| Lift Cylinder Condition                                          |                       |      | Hydraulic Pump Condition  |                          |
| Lift Cylinder Comments                                           |                       |      | Hydraulic Pump Comments   |                          |
| Tilt Cylinder Condition                                          | Not applicable        |      | Hydraulic Motor Condition |                          |
| Tilt Cylinder Comments                                           |                       |      | Hydraulic Motor Comments  |                          |
| Carriage Condition                                               |                       |      | Control System Condition  |                          |
| Carriage Comments                                                |                       |      | Control System Comments   |                          |
| Load Backrest Condition                                          | Notapplicable         |      | Control System Comments   |                          |
| Load Backrest Comments                                           | Not applicable        |      | Drive Motor Condition     |                          |
|                                                                  |                       |      | Drive Motor Condition     |                          |
| Forks Condition                                                  |                       |      | Drive Motor Comments      |                          |
| Forks Comments                                                   |                       |      | Differential Condition    |                          |
|                                                                  |                       |      | Differential Comments     |                          |
| Overhead Guard Condition                                         |                       |      | Drive Tires % Remaining   | 50                       |
| Overhead Guard Comments                                          |                       |      | Drive Tires Condition     | Chunked                  |
|                                                                  |                       |      | Steer Tires % Remaining   |                          |
| Seat Condition                                                   | Not applicable        |      | Steer Tires Condition     |                          |
| Seat Comments                                                    |                       |      | Steer Axle Condition      | Not applicable           |
|                                                                  |                       |      | Steer Axle Comments       |                          |
| General Appearance Condition                                     | Poor                  |      | Brakes Condition          |                          |
| General Appearance Comments                                      | Impact damage         |      | Brakes Comments           |                          |
| General Comments                                                 |                       |      | Battery Present           | Yes                      |
| operator platform in the right side Is bent . drive tire chunked |                       |      | Charger Present           | Yes                      |
|                                                                  |                       |      |                           |                          |
|                                                                  |                       |      | Electrical Condition      |                          |
|                                                                  |                       |      | Electrical Comments       |                          |
|                                                                  |                       |      |                           |                          |
|                                                                  |                       |      |                           |                          |
|                                                                  |                       |      |                           |                          |
|                                                                  |                       |      |                           |                          |
|                                                                  |                       |      |                           |                          |
| 1                                                                |                       |      |                           |                          |
|                                                                  |                       |      |                           |                          |
|                                                                  |                       |      |                           |                          |
| Inspector Company Name                                           | eastern lift truck    |      | Inspection Date           | 5/31/2023 9:19:20 AM     |
| Inspector Company Name                                           | eastern int truck     |      | inspection Date           | JIJ 1/2023 9. 19.20 AIVI |