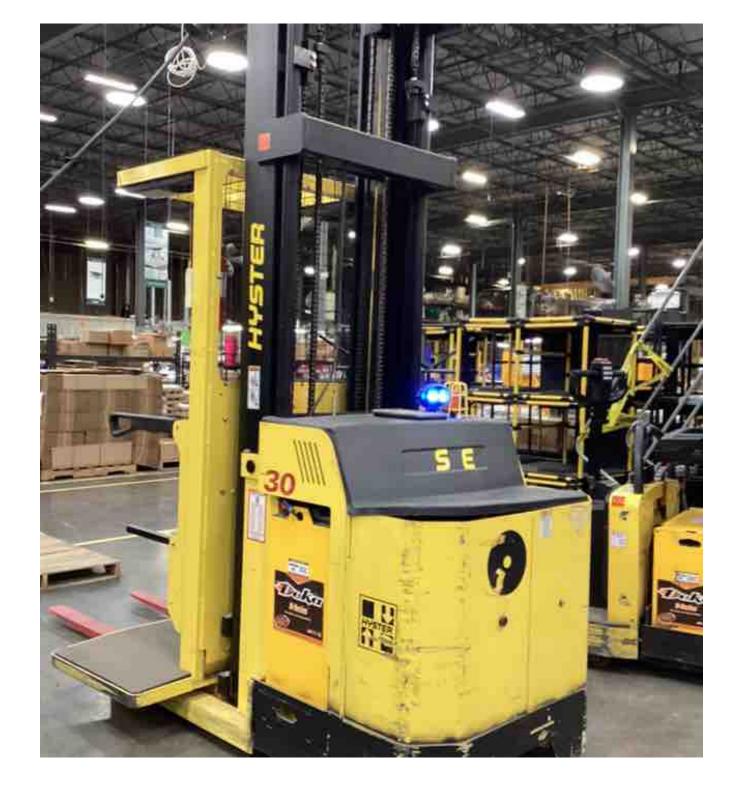

## **CONDITION REPORT - ELECTRIC**

| Manufacturer                                                     | Model                 | Year | Serial Number             | Corrected                |
|------------------------------------------------------------------|-----------------------|------|---------------------------|--------------------------|
| HYSTER COMPANY                                                   | R30XM3                | 2017 | H118N04206R               | H118N04206R              |
| NA                                                               |                       |      |                           | 074                      |
| Mast                                                             | 3 Stage FFL (Triplex) |      | Hours                     | 971                      |
| Mast Height Lowered                                              | 118                   |      | Voltage                   | 24 Volt                  |
| Mast Height Raised                                               |                       |      | Attachment                | None                     |
| Hydraulic Control Valve                                          | 2-Function            |      | Directional Control       | Lever                    |
| Capacity                                                         | 3000                  |      | Tires                     | Cushion                  |
| Mast Condition                                                   |                       |      | Steering Pump Condition   |                          |
| Mast Comments                                                    |                       |      | Steering Pump Comments    |                          |
| Lift Cylinder Condition                                          |                       |      | Hydraulic Pump Condition  |                          |
| Lift Cylinder Comments                                           |                       |      | Hydraulic Pump Comments   |                          |
| Tilt Cylinder Condition                                          | Not applicable        |      | Hydraulic Motor Condition |                          |
| Tilt Cylinder Comments                                           |                       |      | Hydraulic Motor Comments  |                          |
| Carriage Condition                                               |                       |      | Control System Condition  |                          |
| Carriage Comments                                                |                       |      | Control System Comments   |                          |
| Load Backrest Condition                                          | Notapplicable         |      | Control System Comments   |                          |
| Load Backrest Comments                                           | Not applicable        |      | Drive Motor Condition     |                          |
|                                                                  |                       |      | Drive Motor Condition     |                          |
| Forks Condition                                                  |                       |      | Drive Motor Comments      |                          |
| Forks Comments                                                   |                       |      | Differential Condition    |                          |
|                                                                  |                       |      | Differential Comments     |                          |
| Overhead Guard Condition                                         |                       |      | Drive Tires % Remaining   | 50                       |
| Overhead Guard Comments                                          |                       |      | Drive Tires Condition     | Chunked                  |
|                                                                  |                       |      | Steer Tires % Remaining   |                          |
| Seat Condition                                                   | Not applicable        |      | Steer Tires Condition     |                          |
| Seat Comments                                                    |                       |      | Steer Axle Condition      | Not applicable           |
|                                                                  |                       |      | Steer Axle Comments       |                          |
| General Appearance Condition                                     | Poor                  |      | Brakes Condition          |                          |
| General Appearance Comments                                      | Impact damage         |      | Brakes Comments           |                          |
| General Comments                                                 |                       |      | Battery Present           | Yes                      |
| operator platform in the right side Is bent . drive tire chunked |                       |      | Charger Present           | Yes                      |
|                                                                  |                       |      |                           |                          |
|                                                                  |                       |      | Electrical Condition      |                          |
|                                                                  |                       |      | Electrical Comments       |                          |
|                                                                  |                       |      |                           |                          |
|                                                                  |                       |      |                           |                          |
|                                                                  |                       |      |                           |                          |
|                                                                  |                       |      |                           |                          |
|                                                                  |                       |      |                           |                          |
| 1                                                                |                       |      |                           |                          |
|                                                                  |                       |      |                           |                          |
|                                                                  |                       |      |                           |                          |
| Inspector Company Name                                           | eastern lift truck    |      | Inspection Date           | 5/31/2023 9:19:20 AM     |
| Inspector Company Name                                           | eastern int truck     |      | inspection Date           | JIJ 1/2023 9. 19.20 AIVI |